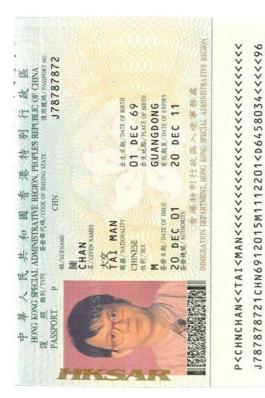

Existing passport - data page located at the inside back cover

e-Passport – Polycarbonate data page is inserted as the first page of the passport after the inside front cover. On application of the laser engraving technology, the holder's photo is in black and white.

## Inside back cover

Existing passport

e-Passport