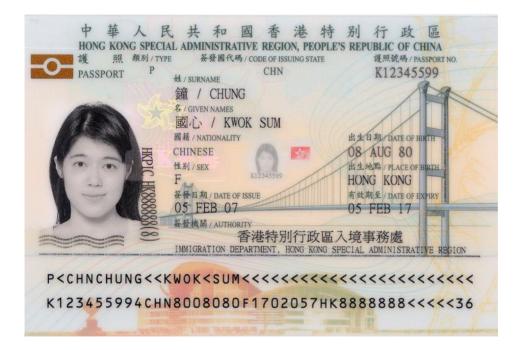

#### Data page

|            | 陳<br>CHAN                                                                       |                                  |
|------------|---------------------------------------------------------------------------------|----------------------------------|
| Alters     | 名/GIVEN NAMES<br>大文                                                             |                                  |
| 7000       | TĂI MAN<br>國籍/NATIONALITY                                                       | 出生日期/DATE OF BIRTH               |
|            | CHINESE<br>性别/SEX                                                               | O1 DEC 69<br>出生地點/PLACE OF BIRTH |
|            | M<br>签發日期/DATE OF ISSUE                                                         | GUANGDONG<br>有效期至/DATE OF EXPIRY |
| 1 All      | 20 DEC 01<br>资金楼閣/AUTHORITY                                                     | 20 DEC 11                        |
| MERENALISM | 香港特别行政區入境事務處<br>IMMIGRATION DEPARTMENT, HONG KONG SPECIAL ADMINISTRATIVE REGION |                                  |

Existing passport - data page located at the inside back cover

e-Passport – Polycarbonate data page is inserted as the first page of the passport after the inside front cover. On application of the laser engraving technology, the holder's photo is in black and white.