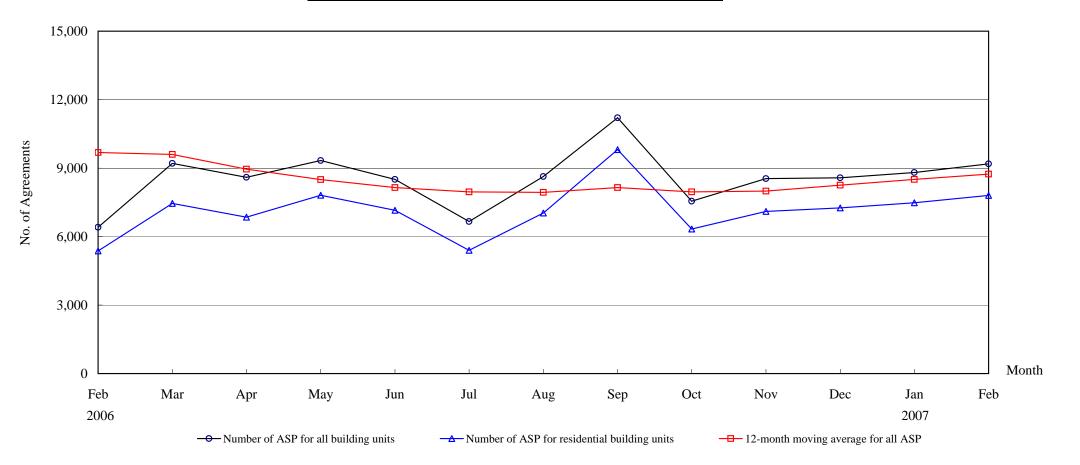

Note: Consideration rounded to the nearest million Hong Kong dollars.

The Land Registry
Chart showing the number of Sale and Purchase Agreements of building units from February 2006 to February 2007

#### Number of Sale and Purchase Agreements of building units

| Year                                         | 2006  | 2006  |       |       |       |       |       |        |       | 2007  | 2007  |       |       |
|----------------------------------------------|-------|-------|-------|-------|-------|-------|-------|--------|-------|-------|-------|-------|-------|
| Month                                        | Feb   | Mar   | Apr   | May   | Jun   | Jul   | Aug   | Sep    | Oct   | Nov   | Dec   | Jan   | Feb   |
| Number of ASP for all building units         | 6,413 | 9,208 | 8,598 | 9,332 | 8,508 | 6,661 | 8,634 | 11,206 | 7,554 | 8,539 | 8,579 | 8,807 | 9,188 |
| Number of ASP for residential building units | 5,369 | 7,456 | 6,849 | 7,812 | 7,150 | 5,398 | 7,032 | 9,811  | 6,335 | 7,106 | 7,255 | 7,485 | 7,804 |
| 12-month moving average for all ASP          | 9,683 | 9,597 | 8,957 | 8,497 | 8,150 | 7,961 | 7,938 | 8,149  | 7,957 | 7,997 | 8,257 | 8,503 | 8,735 |