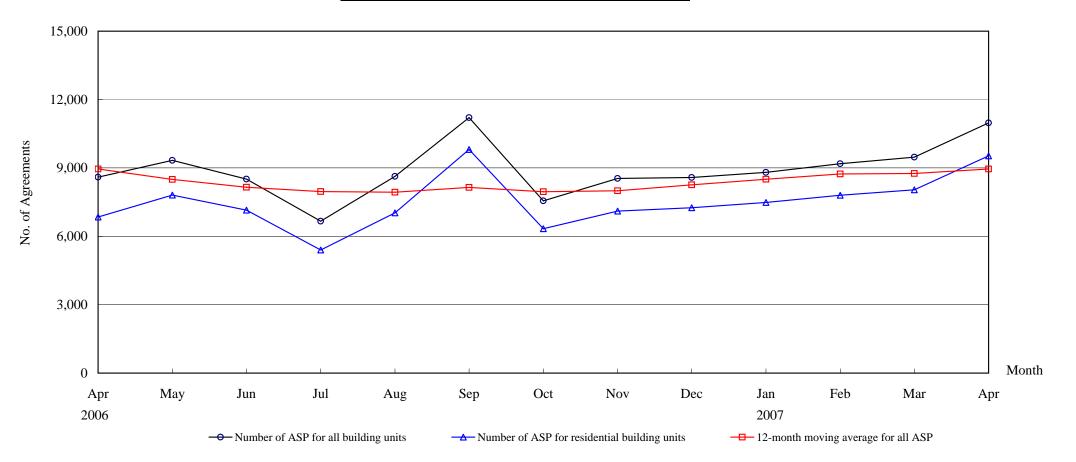

Note: Consideration rounded to the nearest million Hong Kong dollars.

The Land Registry
Chart showing the number of Sale and Purchase Agreements of
building units from April 2006 to April 2007

#### Number of Sale and Purchase Agreements of building units

| Year                                         | 2006  |       |       | 2007  |       |        |       |       |       |       |       |       |        |
|----------------------------------------------|-------|-------|-------|-------|-------|--------|-------|-------|-------|-------|-------|-------|--------|
| Month                                        | Apr   | May   | Jun   | Jul   | Aug   | Sep    | Oct   | Nov   | Dec   | Jan   | Feb   | Mar   | Apr    |
| Number of ASP for all building units         | 8,598 | 9,332 | 8,508 | 6,661 | 8,634 | 11,206 | 7,554 | 8,539 | 8,579 | 8,807 | 9,188 | 9,470 | 10,973 |
| Number of ASP for residential building units | 6,849 | 7,812 | 7,150 | 5,398 | 7,032 | 9,811  | 6,335 | 7,106 | 7,255 | 7,485 | 7,804 | 8,039 | 9,530  |
| 12-month moving average for all ASP          | 8,957 | 8,497 | 8,150 | 7,961 | 7,938 | 8,149  | 7,957 | 7,997 | 8,257 | 8,503 | 8,735 | 8,756 | 8,954  |