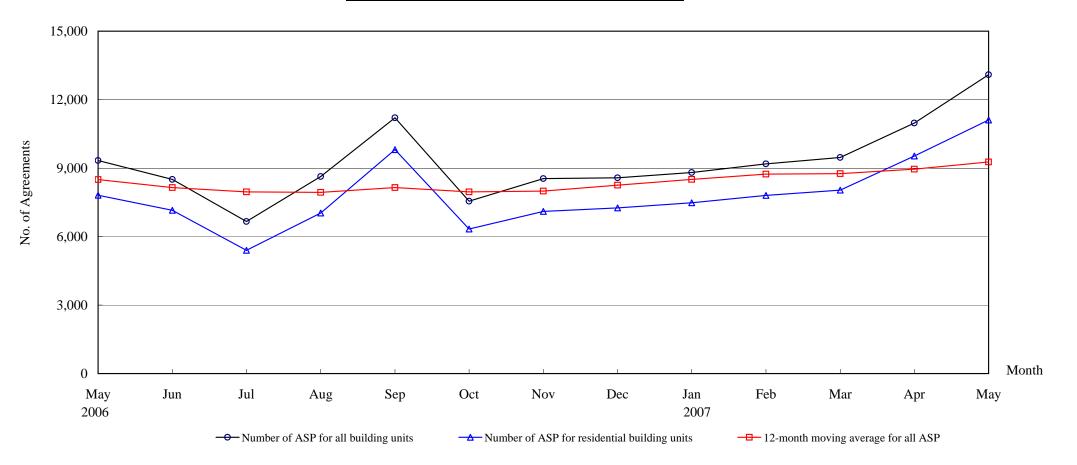

Note: Consideration rounded to the nearest million Hong Kong dollars.

The Land Registry
Chart showing the number of Sale and Purchase Agreements of
building units from May 2006 to May 2007

### Number of Sale and Purchase Agreements of building units

| Year                                         | 2006  |       |       |       |        |       |       |       | 2007  |       |       |        |        |
|----------------------------------------------|-------|-------|-------|-------|--------|-------|-------|-------|-------|-------|-------|--------|--------|
| Month                                        | May   | Jun   | Jul   | Aug   | Sep    | Oct   | Nov   | Dec   | Jan   | Feb   | Mar   | Apr    | May    |
| Number of ASP for all building units         | 9,332 | 8,508 | 6,661 | 8,634 | 11,206 | 7,554 | 8,539 | 8,579 | 8,807 | 9,188 | 9,470 | 10,973 | 13,090 |
| Number of ASP for residential building units | 7,812 | 7,150 | 5,398 | 7,032 | 9,811  | 6,335 | 7,106 | 7,255 | 7,485 | 7,804 | 8,039 | 9,530  | 11,110 |
| 12-month moving average for all ASP          | 8,497 | 8,150 | 7,961 | 7,938 | 8,149  | 7,957 | 7,997 | 8,257 | 8,503 | 8,735 | 8,756 | 8,954  | 9,267  |

Note: Sales of residential units refer to sale and purchase agreements with payment of stamp duty. These statistics do not include sales of units under the Home Ownership Scheme, the Private Sector Participation Scheme and the Tenants Purchase Scheme except those after payment of premium.