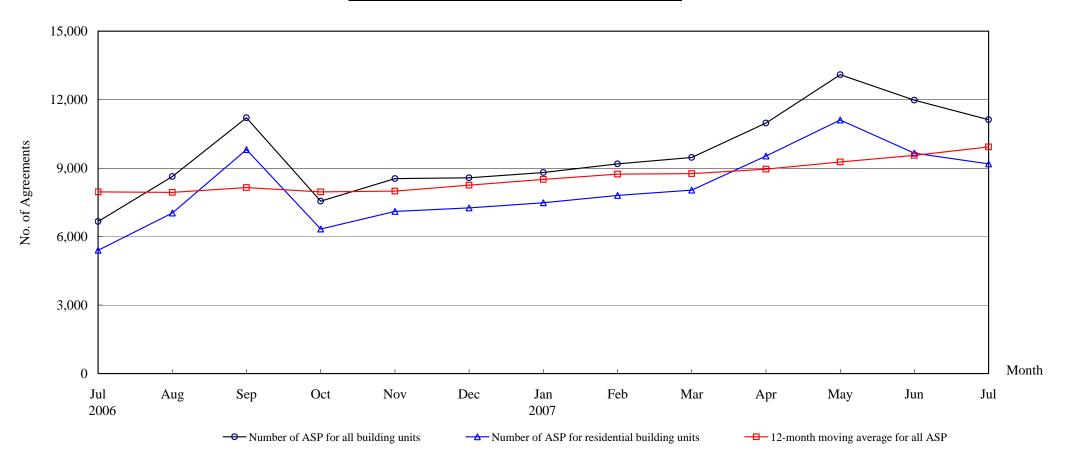

Note: Consideration rounded to the nearest million Hong Kong dollars.

The Land Registry
Chart showing the number of Sale and Purchase Agreements of
building units from July 2006 to July 2007

### Number of Sale and Purchase Agreements of building units

| Year                                         | 2006  |       |        |       |       |       | 2007  |       |       |        |        |        |        |
|----------------------------------------------|-------|-------|--------|-------|-------|-------|-------|-------|-------|--------|--------|--------|--------|
| Month                                        | Jul   | Aug   | Sep    | Oct   | Nov   | Dec   | Jan   | Feb   | Mar   | Apr    | May    | Jun    | Jul    |
| Number of ASP for all building units         | 6,661 | 8,634 | 11,206 | 7,554 | 8,539 | 8,579 | 8,807 | 9,188 | 9,470 | 10,973 | 13,090 | 11,979 | 11,121 |
| Number of ASP for residential building units | 5,398 | 7,032 | 9,811  | 6,335 | 7,106 | 7,255 | 7,485 | 7,804 | 8,039 | 9,530  | 11,110 | 9,653  | 9,188  |
| 12-month moving average for all ASP          | 7,961 | 7,938 | 8,149  | 7,957 | 7,997 | 8,257 | 8,503 | 8,735 | 8,756 | 8,954  | 9,267  | 9,557  | 9,928  |

Note: Sales of residential units refer to sale and purchase agreements with payment of stamp duty. These statistics do not include sales of units under the Home Ownership Scheme, the Private Sector Participation Scheme and the Tenants Purchase Scheme except those after payment of premium.