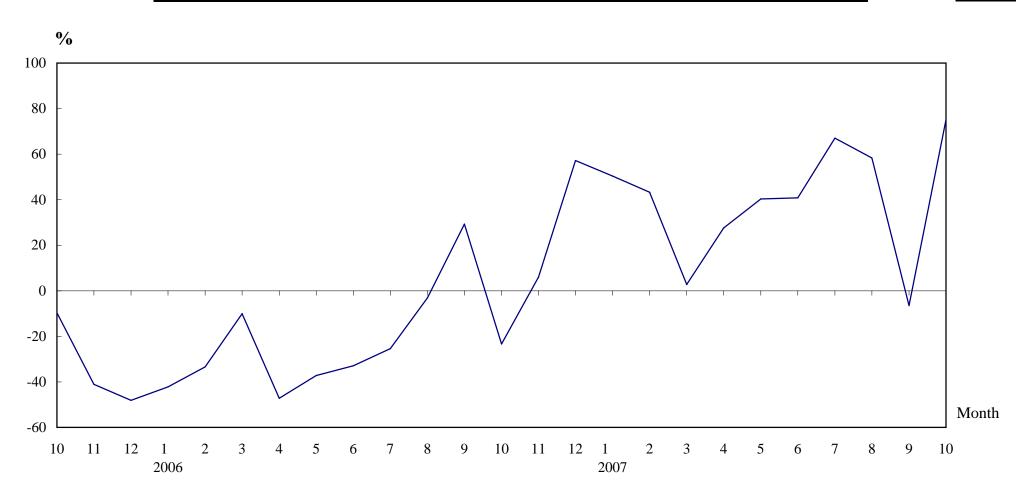

### Number of Sale and Purchase Agreements of residential and non-residential building units

| Year/Month | Jan    | Feb   | Mar    | Apr    | May    | Jun    | Jul    | Aug    | Sep    | Oct    | Nov   | Dec   |
|------------|--------|-------|--------|--------|--------|--------|--------|--------|--------|--------|-------|-------|
| 2005       | 10,138 | 9,631 | 10,238 | 16,280 | 14,853 | 12,672 | 8,933  | 8,907  | 8,670  | 9,861  | 8,058 | 5,456 |
| 2006       | 5,855  | 6,413 | 9,208  | 8,598  | 9,332  | 8,508  | 6,661  | 8,634  | 11,206 | 7,554  | 8,539 | 8,579 |
| 2007       | 8,807  | 9,188 | 9,470  | 10,973 | 13,090 | 11,979 | 11,121 | 13,664 | 10,475 | 13,227 |       |       |