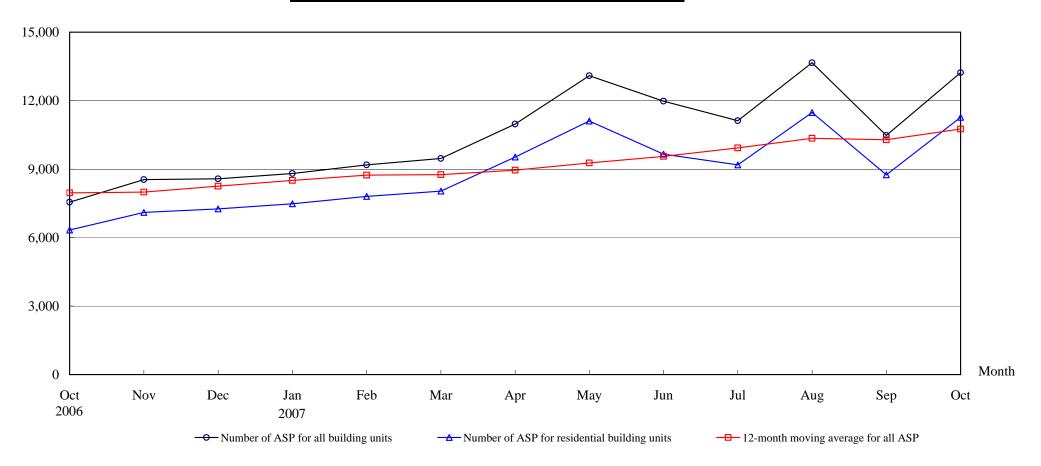

Note: Consideration rounded to the nearest million Hong Kong dollars.

The Land Registry
Chart showing the number of Sale and Purchase Agreements of building units from October 2006 to October 2007

#### Number of Sale and Purchase Agreements of building units

| Year                                         | 2006  |       |       | 2007  | 2007  |       |        |        |        |        |        |        |        |  |
|----------------------------------------------|-------|-------|-------|-------|-------|-------|--------|--------|--------|--------|--------|--------|--------|--|
| Month                                        | Oct   | Nov   | Dec   | Jan   | Feb   | Mar   | Apr    | May    | Jun    | Jul    | Aug    | Sep    | Oct    |  |
| Number of ASP for all building units         | 7,554 | 8,539 | 8,579 | 8,807 | 9,188 | 9,470 | 10,973 | 13,090 | 11,979 | 11,121 | 13,664 | 10,475 | 13,227 |  |
| Number of ASP for residential building units | 6,335 | 7,106 | 7,255 | 7,485 | 7,804 | 8,039 | 9,530  | 11,110 | 9,653  | 9,188  | 11,480 | 8,753  | 11,271 |  |
| 12-month moving average for all ASP          | 7,957 | 7,997 | 8,257 | 8,503 | 8,735 | 8,756 | 8,954  | 9,267  | 9,557  | 9,928  | 10,348 | 10,287 | 10,759 |  |