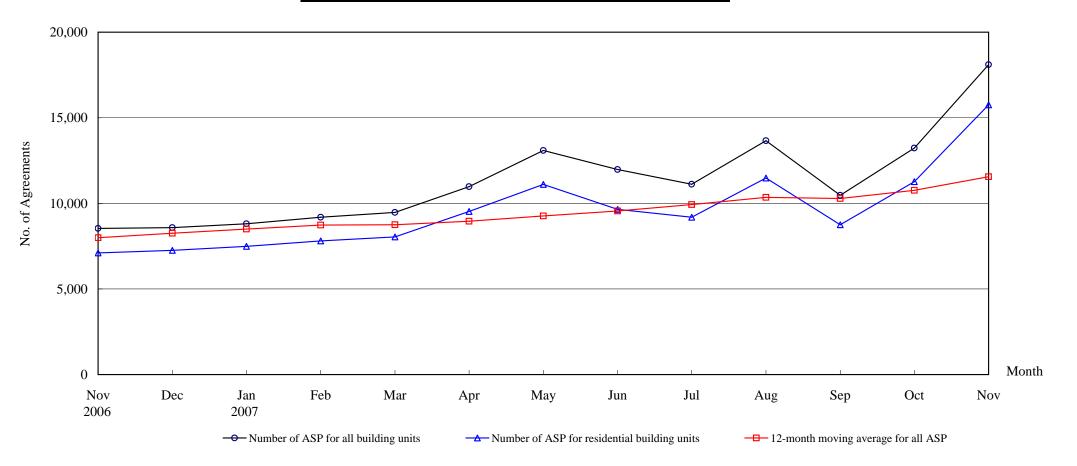

Note: Consideration rounded to the nearest million Hong Kong dollars.

The Land Registry
Chart showing the number of Sale and Purchase Agreements of building units from November 2006 to November 2007

### Number of Sale and Purchase Agreements of building units

| Year                                         | 2006  |       | 2007  |       |       |        |        |        |        |        |        |        |        |  |
|----------------------------------------------|-------|-------|-------|-------|-------|--------|--------|--------|--------|--------|--------|--------|--------|--|
| Month                                        | Nov   | Dec   | Jan   | Feb   | Mar   | Apr    | May    | Jun    | Jul    | Aug    | Sep    | Oct    | Nov    |  |
| Number of ASP for all building units         | 8,539 | 8,579 | 8,807 | 9,188 | 9,470 | 10,973 | 13,090 | 11,979 | 11,121 | 13,664 | 10,475 | 13,227 | 18,105 |  |
| Number of ASP for residential building units | 7,106 | 7,255 | 7,485 | 7,804 | 8,039 | 9,530  | 11,110 | 9,653  | 9,188  | 11,480 | 8,753  | 11,271 | 15,759 |  |
| 12-month moving average for all ASP          | 7,997 | 8,257 | 8,503 | 8,735 | 8,756 | 8,954  | 9,267  | 9,557  | 9,928  | 10,348 | 10,287 | 10,759 | 11,557 |  |

Note: Sales of residential units refer to sale and purchase agreements with payment of stamp duty. These statistics do not include sales of units under the Home Ownership Scheme, the Private Sector Participation Scheme and the Tenants Purchase Scheme except those after payment of premium.