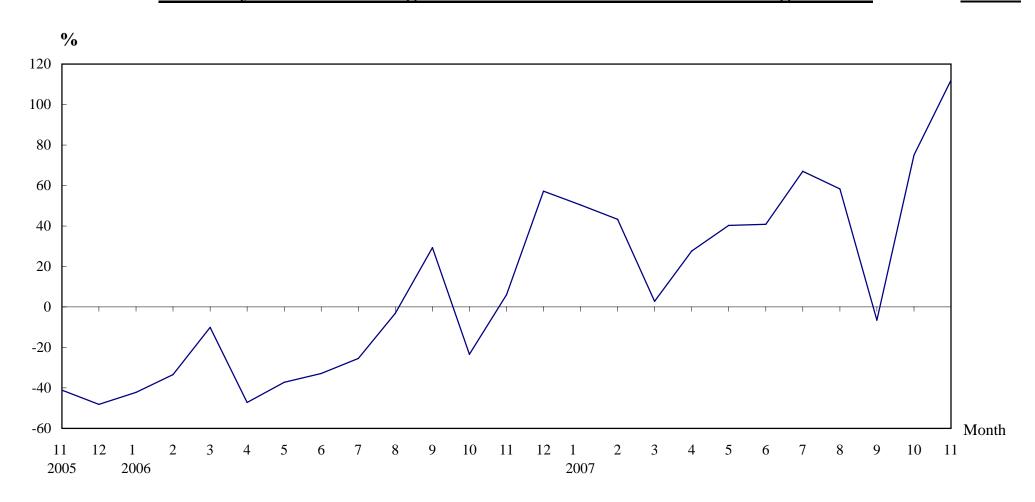

## THE LAND REGISTRY Comparison of Monthly Statistics

Month: November 2007

|                                                                                                                                            |                  |                  |                  |                                               |                  |     |              | ber 2007 |                  |     |                |  |  |
|--------------------------------------------------------------------------------------------------------------------------------------------|------------------|------------------|------------------|-----------------------------------------------|------------------|-----|--------------|----------|------------------|-----|----------------|--|--|
|                                                                                                                                            | 2007             | 2007             | 2006             | Increase (+) or Decrease (-) as compared with |                  |     |              |          |                  |     |                |  |  |
| Item                                                                                                                                       | November         | October          | November         |                                               | October 20       | ,   |              |          | 2006             | 6   |                |  |  |
|                                                                                                                                            |                  |                  |                  | No. o                                         | or Consideration | P   | ercentage    | No.      | or Consideration | Pe  | rcentage       |  |  |
| <ol> <li>Agreements for Sale and Purchase of<br/>Building Units         <ul> <li>(a) No.</li> <li>(b) Consideration</li> </ul> </li> </ol> | 18,105<br>81,393 | 13,227<br>50,678 | 8,539<br>25,938  | + +                                           | 4,878<br>30,715  | +++ | 36.9<br>60.6 | + +      | 9,566<br>55,455  | ++  | 112.0<br>213.8 |  |  |
| <ul><li>2. Agreements for Sale and Purchase of Land</li><li>(a) No.</li><li>(b) Consideration</li></ul>                                    | 214<br>1,872     | 200<br>2,157     | 166<br>2,008     | +                                             | 14<br>285        | +   | 7.0<br>13.2  | +        | 48<br>136        | +   | 28.9<br>6.8    |  |  |
| Sub-total of (1) + (2) (a) No. (b) Consideration                                                                                           | 18,319<br>83,265 | 13,427<br>52,835 | 8,705<br>27,946  | + +                                           | 4,892<br>30,430  | + + | 36.4<br>57.6 | + +      | 9,614<br>55,319  | + + | 110.4<br>197.9 |  |  |
| 3. Assignments of Building Units (a) No. (b) Consideration                                                                                 | 14,379<br>47,560 | 13,818<br>43,687 | 10,074<br>25,743 | + +                                           | 561<br>3,873     | ++  | 4.1<br>8.9   | + +      | 4,305<br>21,817  | ++  | 42.7<br>84.7   |  |  |
| <ul><li>4. Assignments of Land</li><li>(a) No.</li><li>(b) Consideration</li></ul>                                                         | 547<br>3,162     | 511<br>3,106     | 493<br>2,943     | ++                                            | 36<br>56         | ++  | 7.0<br>1.8   | + +      | 54<br>219        | +   | 11.0<br>7.4    |  |  |
| Sub-total of (3) + (4) (a) No. (b) Consideration                                                                                           | 14,926<br>50,722 | 14,329<br>46,793 | 10,567<br>28,686 | + +                                           | 597<br>3,929     | + + | 4.2<br>8.4   | + +      | 4,359<br>22,036  | ++  | 41.3<br>76.8   |  |  |
| 5. No. of Building Mortgages/Building Legal Charges                                                                                        | 8                | 12               | 27               | -                                             | 4                | -   | 33.3         | -        | 19               | -   | 70.4           |  |  |
| 6. No. of Other Mortgages/Legal Charges                                                                                                    | 12,490           | 12,048           | 8,178            | +                                             | 442              | +   | 3.7          | +        | 4,312            | +   | 52.7           |  |  |
| Sub-total of (5) + (6)                                                                                                                     | 12,498           | 12,060           | 8,205            | +                                             | 438              | +   | 3.6          | +        | 4,293            | +   | 52.3           |  |  |
| 7. No. of Receipts/Discharges/Releases                                                                                                     | 11,941           | 12,799           | 11,103           | -                                             | 858              | -   | 6.7          | +        | 838              | +   | 7.5            |  |  |