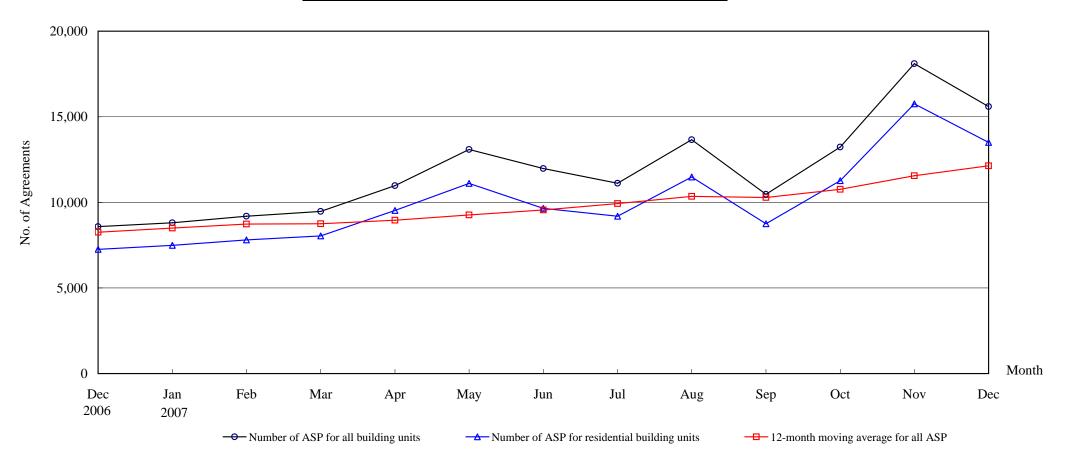

Note: Consideration rounded to the nearest million Hong Kong dollars.

The Land Registry
Chart showing the number of Sale and Purchase Agreements of building units from December 2006 to December 2007

### Number of Sale and Purchase Agreements of building units

| Year                                         | 2006  | 2007  |       |       |        |        |        |        |        |        |        |        |        |
|----------------------------------------------|-------|-------|-------|-------|--------|--------|--------|--------|--------|--------|--------|--------|--------|
| Month                                        | Dec   | Jan   | Feb   | Mar   | Apr    | May    | Jun    | Jul    | Aug    | Sep    | Oct    | Nov    | Dec    |
| Number of ASP for all building units         | 8,579 | 8,807 | 9,188 | 9,470 | 10,973 | 13,090 | 11,979 | 11,121 | 13,664 | 10,475 | 13,227 | 18,105 | 15,592 |
| Number of ASP for residential building units | 7,255 | 7,485 | 7,804 | 8,039 | 9,530  | 11,110 | 9,653  | 9,188  | 11,480 | 8,753  | 11,271 | 15,759 | 13,503 |
| 12-month moving average for all ASP          | 8,257 | 8,503 | 8,735 | 8,756 | 8,954  | 9,267  | 9,557  | 9,928  | 10,348 | 10,287 | 10,759 | 11,557 | 12,141 |

Note: Sales of residential units refer to sale and purchase agreements with payment of stamp duty. These statistics do not include sales of units under the Home Ownership Scheme, the Private Sector Participation Scheme and the Tenants Purchase Scheme except those after payment of premium.