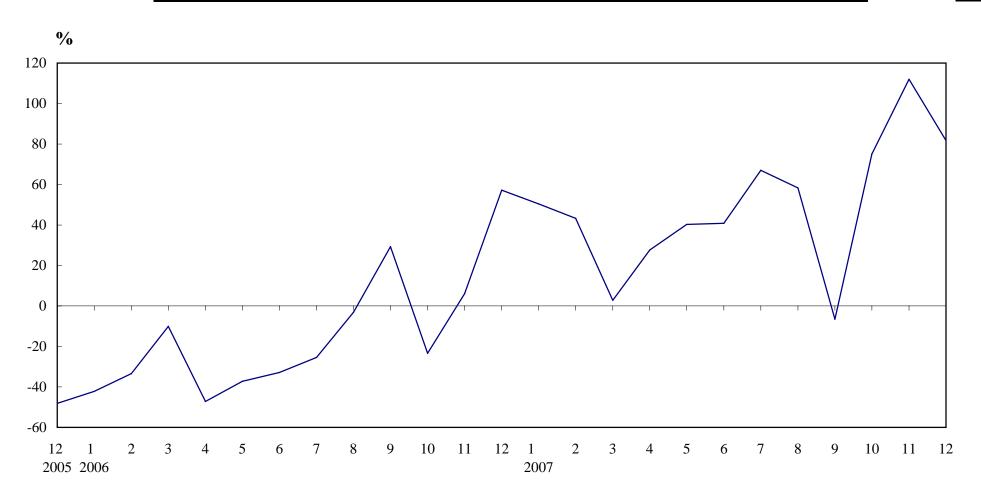

### Number of Sale and Purchase Agreements of residential and non-residential building units

| Year/Month | Jan    | Feb   | Mar    | Apr    | May    | Jun    | Jul    | Aug    | Sep    | Oct    | Nov    | Dec    |
|------------|--------|-------|--------|--------|--------|--------|--------|--------|--------|--------|--------|--------|
| 2005       | 10,138 | 9,631 | 10,238 | 16,280 | 14,853 | 12,672 | 8,933  | 8,907  | 8,670  | 9,861  | 8,058  | 5,456  |
| 2006       | 5,855  | 6,413 | 9,208  | 8,598  | 9,332  | 8,508  | 6,661  | 8,634  | 11,206 | 7,554  | 8,539  | 8,579  |
| 2007       | 8,807  | 9,188 | 9,470  | 10,973 | 13,090 | 11,979 | 11,121 | 13,664 | 10,475 | 13,227 | 18,105 | 15,592 |