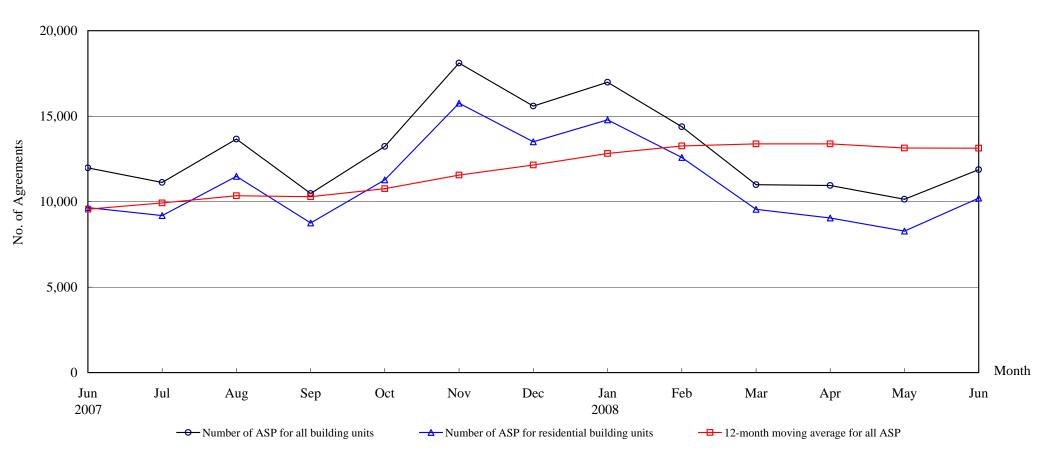

## The Land Registry Chart showing the number of Sale and Purchase Agreements of <u>building units from June 2007 to June 2008</u>

#### Number of Sale and Purchase Agreements of building units

| Year                                         | 2007   |        |        |        |        |        |        | 2008   |        |        |        |        |        |
|----------------------------------------------|--------|--------|--------|--------|--------|--------|--------|--------|--------|--------|--------|--------|--------|
| Month                                        | Jun    | Jul    | Aug    | Sep    | Oct    | Nov    | Dec    | Jan    | Feb    | Mar    | Apr    | May    | Jun    |
| Number of ASP for all building units         | 11,979 | 11,121 | 13,664 | 10,475 | 13,227 | 18,105 | 15,592 | 16,984 | 14,384 | 10,993 | 10,945 | 10,138 | 11,876 |
| Number of ASP for residential building units | 9,653  | 9,188  | 11,480 | 8,753  | 11,271 | 15,759 | 13,503 | 14,786 | 12,581 | 9,550  | 9,047  | 8,281  | 10,205 |
| 12-month moving average for all ASP          | 9,557  | 9,928  | 10,348 | 10,287 | 10,759 | 11,557 | 12,141 | 12,822 | 13,255 | 13,382 | 13,380 | 13,134 | 13,125 |

Note: Sales of residential units refer to sale and purchase agreements with payment of stamp duty. These statistics do not include sales of units under the Home Ownership Scheme, the Private Sector Participation Scheme and the Tenants Purchase Scheme except those after payment of premium.