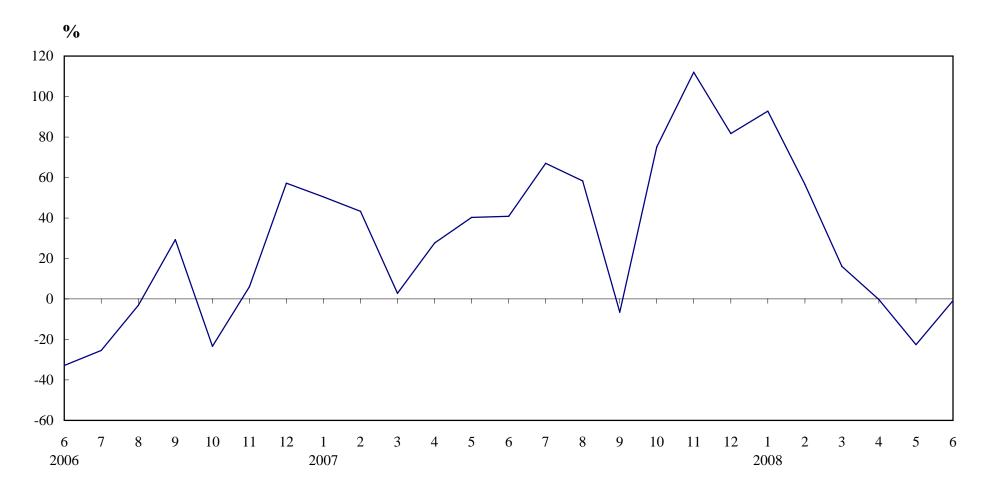

The Land Registry <u>Year-on-year Rate of Change in the Number of Sale and Purchase Agreements</u>

Number of Sale and Purchase Agreements of residential and non-residential building units

| Y | ear/Month | Jan    | Feb    | Mar    | Apr    | May    | Jun    | Jul    | Aug    | Sep    | Oct    | Nov    | Dec    |
|---|-----------|--------|--------|--------|--------|--------|--------|--------|--------|--------|--------|--------|--------|
|   | 2006      | 5,855  | 6,413  | 9,208  | 8,598  | 9,332  | 8,508  | 6,661  | 8,634  | 11,206 | 7,554  | 8,539  | 8,579  |
|   | 2007      | 8,807  | 9,188  | 9,470  | 10,973 | 13,090 | 11,979 | 11,121 | 13,664 | 10,475 | 13,227 | 18,105 | 15,592 |
|   | 2008      | 16,984 | 14,384 | 10,993 | 10,945 | 10,138 | 11,876 |        |        |        |        |        |        |