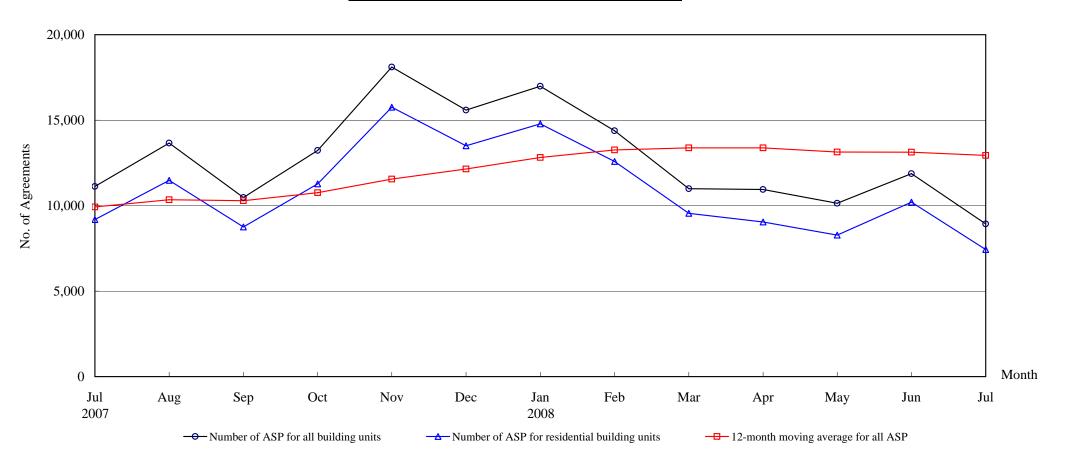

Note: Consideration rounded to the nearest million Hong Kong dollars.

The Land Registry
Chart showing the number of Sale and Purchase Agreements of building units from July 2007 to July 2008

### Number of Sale and Purchase Agreements of building units

| Year                                         | 2007   |        |        |        |        | 2008   |        |        |        |        |        |        |        |
|----------------------------------------------|--------|--------|--------|--------|--------|--------|--------|--------|--------|--------|--------|--------|--------|
| Month                                        | Jul    | Aug    | Sep    | Oct    | Nov    | Dec    | Jan    | Feb    | Mar    | Apr    | May    | Jun    | Jul    |
| Number of ASP for all building units         | 11,121 | 13,664 | 10,475 | 13,227 | 18,105 | 15,592 | 16,984 | 14,384 | 10,993 | 10,945 | 10,138 | 11,876 | 8,930  |
| Number of ASP for residential building units | 9,188  | 11,480 | 8,753  | 11,271 | 15,759 | 13,503 | 14,786 | 12,581 | 9,550  | 9,047  | 8,281  | 10,205 | 7,433  |
| 12-month moving average for all ASP          | 9,928  | 10,348 | 10,287 | 10,759 | 11,557 | 12,141 | 12,822 | 13,255 | 13,382 | 13,380 | 13,134 | 13,125 | 12,943 |

Note: Sales of residential units refer to sale and purchase agreements with payment of stamp duty. These statistics do not include sales of units under the Home Ownership Scheme, the Private Sector Participation Scheme and the Tenants Purchase Scheme except those after payment of premium.