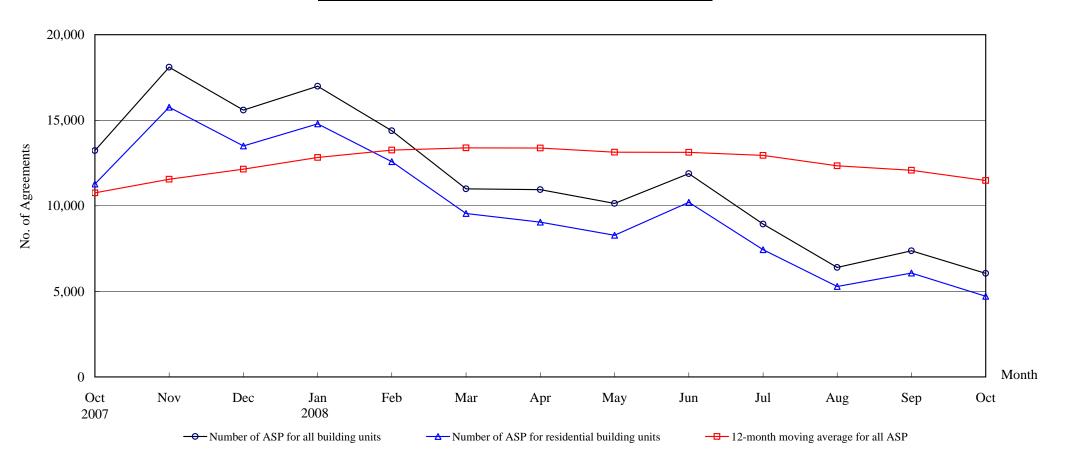

### Number of Sale and Purchase Agreements of building units

| Year                                         | 2007   |        |        | 2008   |        |        |        |        |        |        |        |        |        |
|----------------------------------------------|--------|--------|--------|--------|--------|--------|--------|--------|--------|--------|--------|--------|--------|
| Month                                        | Oct    | Nov    | Dec    | Jan    | Feb    | Mar    | Apr    | May    | Jun    | Jul    | Aug    | Sep    | Oct    |
| Number of ASP for all building units         | 13,227 | 18,105 | 15,592 | 16,984 | 14,384 | 10,993 | 10,945 | 10,138 | 11,876 | 8,930  | 6,402  | 7,369  | 6,054  |
| Number of ASP for residential building units | 11,271 | 15,759 | 13,503 | 14,786 | 12,581 | 9,550  | 9,047  | 8,281  | 10,205 | 7,433  | 5,284  | 6,075  | 4,719  |
| 12-month moving average for all ASP          | 10,759 | 11,557 | 12,141 | 12,822 | 13,255 | 13,382 | 13,380 | 13,134 | 13,125 | 12,943 | 12,338 | 12,079 | 11,481 |

Note: Sales of residential units refer to sale and purchase agreements with payment of stamp duty. These statistics do not include sales of units under the Home Ownership Scheme, the Private Sector Participation Scheme and the Tenants Purchase Scheme except those after payment of premium.