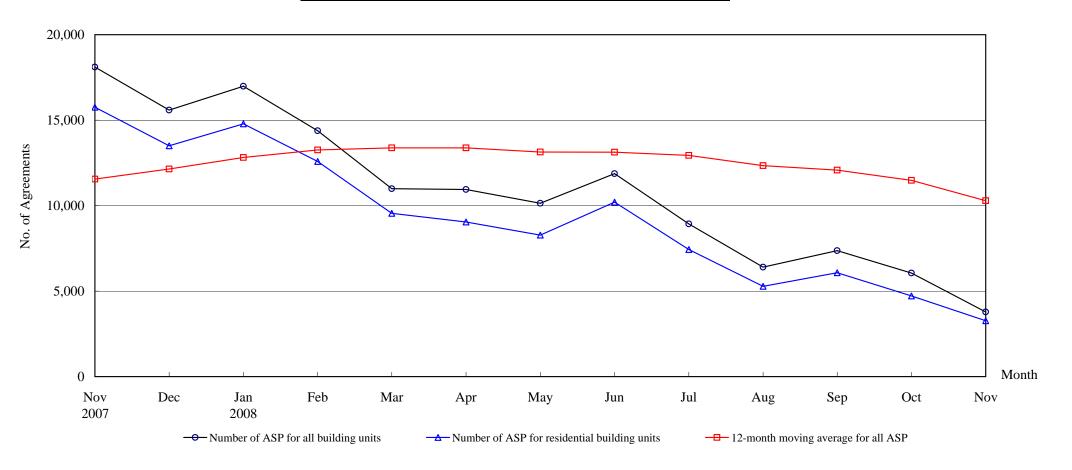

Note: Consideration rounded to the nearest million Hong Kong dollars.

The Land Registry
Chart showing the number of Sale and Purchase Agreements of building units from November 2007 to November 2008

### Number of Sale and Purchase Agreements of building units

| Year                                         | 2007   |        | 2008   |        |        |        |        |        |        |        |        |        |        |
|----------------------------------------------|--------|--------|--------|--------|--------|--------|--------|--------|--------|--------|--------|--------|--------|
| Month                                        | Nov    | Dec    | Jan    | Feb    | Mar    | Apr    | May    | Jun    | Jul    | Aug    | Sep    | Oct    | Nov    |
| Number of ASP for all building units         | 18,105 | 15,592 | 16,984 | 14,384 | 10,993 | 10,945 | 10,138 | 11,876 | 8,930  | 6,402  | 7,369  | 6,054  | 3,786  |
| Number of ASP for residential building units | 15,759 | 13,503 | 14,786 | 12,581 | 9,550  | 9,047  | 8,281  | 10,205 | 7,433  | 5,284  | 6,075  | 4,719  | 3,264  |
| 12-month moving average for all ASP          | 11,557 | 12,141 | 12,822 | 13,255 | 13,382 | 13,380 | 13,134 | 13,125 | 12,943 | 12,338 | 12,079 | 11,481 | 10,288 |