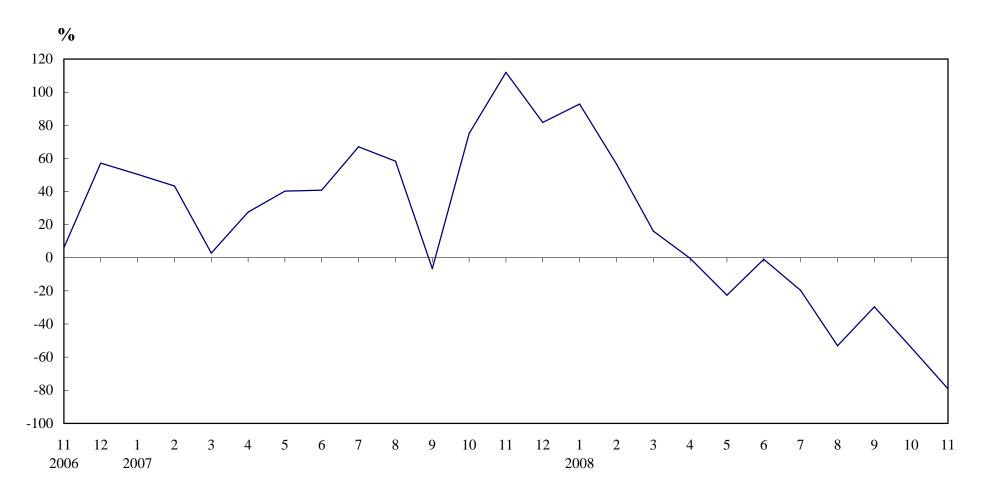

## Number of Sale and Purchase Agreements of residential and non-residential building units

| Year/Month | Jan    | Feb    | Mar    | Apr    | May    | Jun    | Jul    | Aug    | Sep    | Oct    | Nov    | Dec    |
|------------|--------|--------|--------|--------|--------|--------|--------|--------|--------|--------|--------|--------|
| 2006       | 5,855  | 6,413  | 9,208  | 8,598  | 9,332  | 8,508  | 6,661  | 8,634  | 11,206 | 7,554  | 8,539  | 8,579  |
| 2007       | 8,807  | 9,188  | 9,470  | 10,973 | 13,090 | 11,979 | 11,121 | 13,664 | 10,475 | 13,227 | 18,105 | 15,592 |
| 2008       | 16,984 | 14,384 | 10,993 | 10,945 | 10,138 | 11,876 | 8,930  | 6,402  | 7,369  | 6,054  | 3,786  |        |