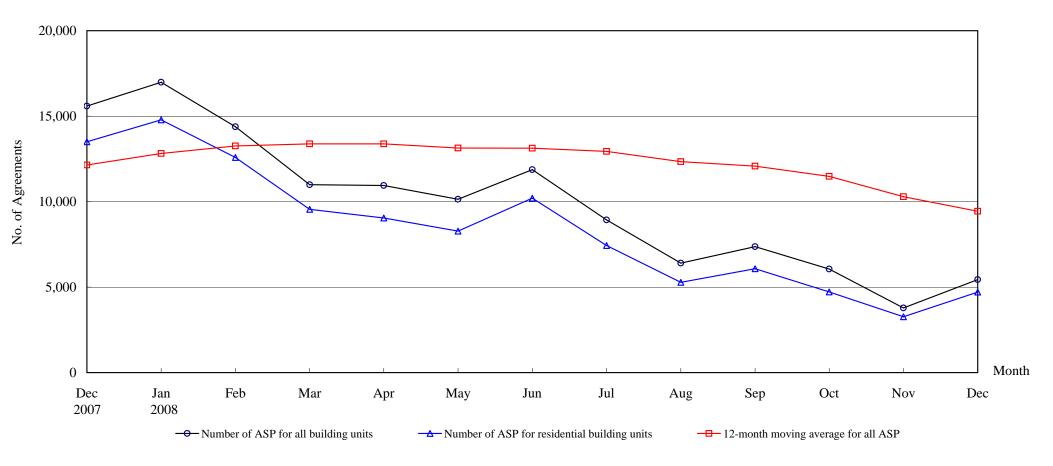

Note : Consideration rounded to the nearest million Hong Kong dollars.

The Land Registry Chart showing the number of Sale and Purchase Agreements of <u>building units from December 2007 to December 2008</u>

#### Number of Sale and Purchase Agreements of building units

| Year                                         | 2007   | 2008   |        |        |        |        |        |        |        |        |        |        |       |
|----------------------------------------------|--------|--------|--------|--------|--------|--------|--------|--------|--------|--------|--------|--------|-------|
| Month                                        | Dec    | Jan    | Feb    | Mar    | Apr    | May    | Jun    | Jul    | Aug    | Sep    | Oct    | Nov    | Dec   |
| Number of ASP for all building units         | 15,592 | 16,984 | 14,384 | 10,993 | 10,945 | 10,138 | 11,876 | 8,930  | 6,402  | 7,369  | 6,054  | 3,786  | 5,437 |
| Number of ASP for residential building units | 13,503 | 14,786 | 12,581 | 9,550  | 9,047  | 8,281  | 10,205 | 7,433  | 5,284  | 6,075  | 4,719  | 3,264  | 4,706 |
| 12-month moving average for all ASP          | 12,141 | 12,822 | 13,255 | 13,382 | 13,380 | 13,134 | 13,125 | 12,943 | 12,338 | 12,079 | 11,481 | 10,288 | 9,442 |