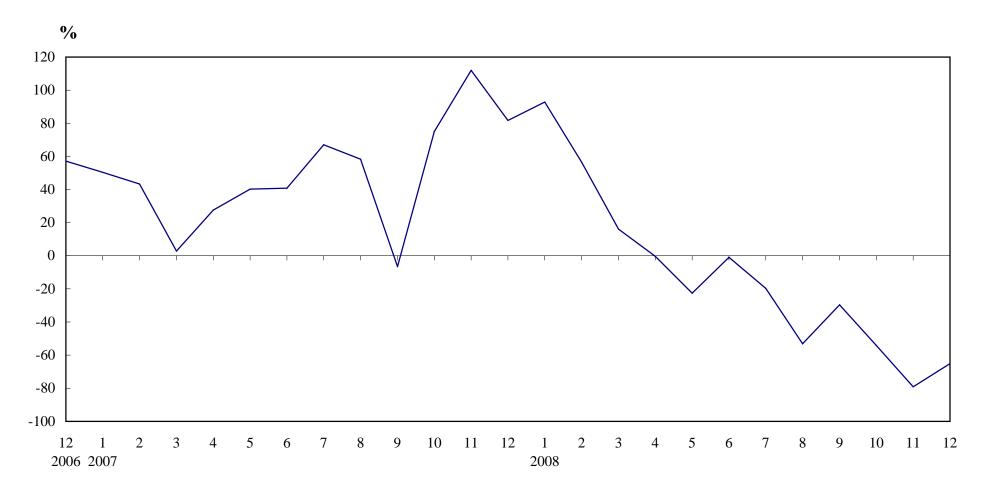

The Land RegistryYear-on-year Rate of Change in the Number of Sale and Purchase Agreements

Number of Sale and Purchase Agreements of residential and non-residential building units

| Year/Month | Jan    | Feb    | Mar    | Apr    | May    | Jun    | Jul    | Aug    | Sep    | Oct    | Nov    | Dec    |
|------------|--------|--------|--------|--------|--------|--------|--------|--------|--------|--------|--------|--------|
| 2006       | 5,855  | 6,413  | 9,208  | 8,598  | 9,332  | 8,508  | 6,661  | 8,634  | 11,206 | 7,554  | 8,539  | 8,579  |
| 2007       | 8,807  | 9,188  | 9,470  | 10,973 | 13,090 | 11,979 | 11,121 | 13,664 | 10,475 | 13,227 | 18,105 | 15,592 |
| 2008       | 16,984 | 14,384 | 10,993 | 10,945 | 10,138 | 11,876 | 8,930  | 6,402  | 7,369  | 6,054  | 3,786  | 5,437  |