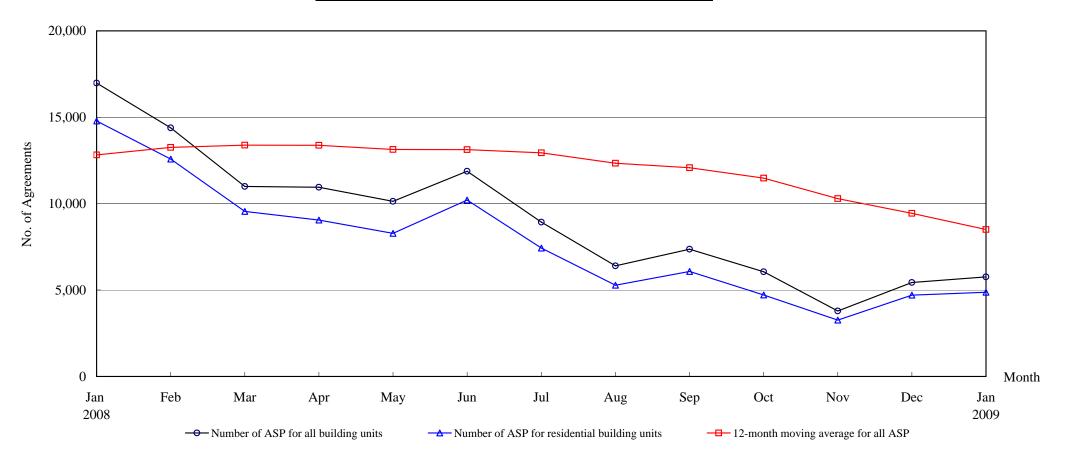

Note: Consideration rounded to the nearest million Hong Kong dollars.

The Land Registry
Chart showing the number of Sale and Purchase Agreements of
building units from January 2008 to January 2009

#### Number of Sale and Purchase Agreements of building units

| Year                                         | 2008   |        |        |        |        |        |        |        |        |        |        |       | 2009  |
|----------------------------------------------|--------|--------|--------|--------|--------|--------|--------|--------|--------|--------|--------|-------|-------|
| Month                                        | Jan    | Feb    | Mar    | Apr    | May    | Jun    | Jul    | Aug    | Sep    | Oct    | Nov    | Dec   | Jan   |
| Number of ASP for all building units         | 16,984 | 14,384 | 10,993 | 10,945 | 10,138 | 11,876 | 8,930  | 6,402  | 7,369  | 6,054  | 3,786  | 5,437 | 5,759 |
| Number of ASP for residential building units | 14,786 | 12,581 | 9,550  | 9,047  | 8,281  | 10,205 | 7,433  | 5,284  | 6,075  | 4,719  | 3,264  | 4,706 | 4,875 |
| 12-month moving average for all ASP          | 12,822 | 13,255 | 13,382 | 13,380 | 13,134 | 13,125 | 12,943 | 12,338 | 12,079 | 11,481 | 10,288 | 9,442 | 8,506 |

Note: Sales of residential units refer to sale and purchase agreements with payment of stamp duty. These statistics do not include sales of units under the Home Ownership Scheme, the Private Sector Participation Scheme and the Tenants Purchase Scheme except those after payment of premium.