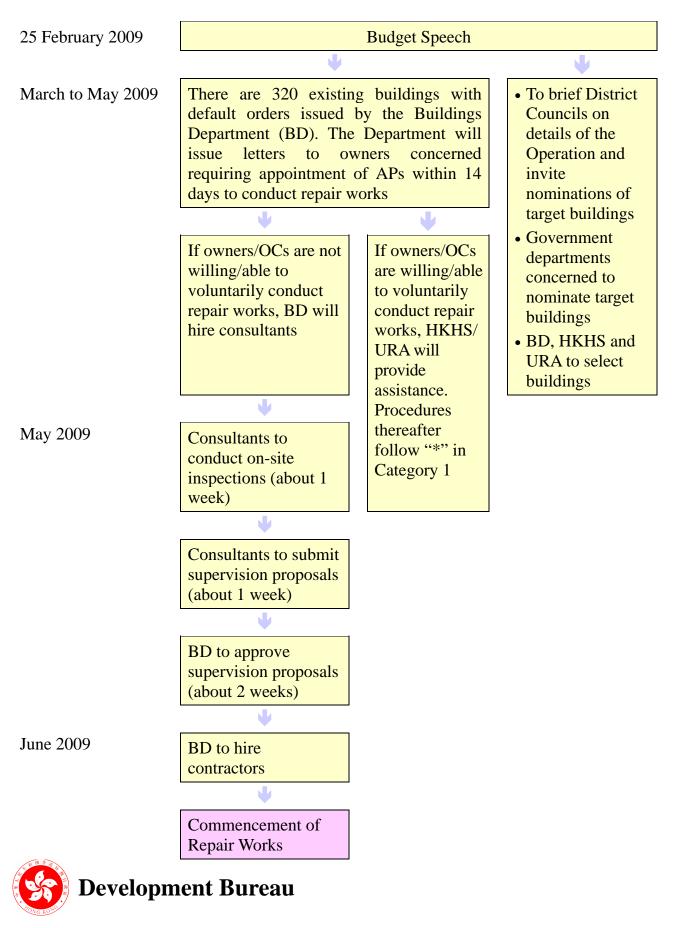

## Category 2: Buildings without OCs/with Difficulties in Coordinating Repair Works