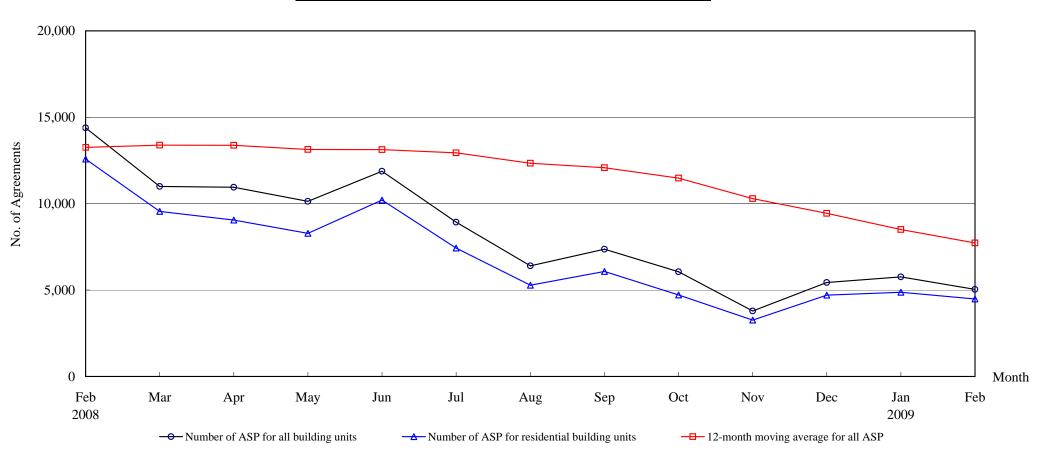

## The Land Registry Chart showing the number of Sale and Purchase Agreements of <u>building units from February 2008 to February 2009</u>

#### Number of Sale and Purchase Agreements of building units

| Year                                         | 2008   |        |        |        |        |        |        |        |        |        |       | 2009  |       |
|----------------------------------------------|--------|--------|--------|--------|--------|--------|--------|--------|--------|--------|-------|-------|-------|
| Month                                        | Feb    | Mar    | Apr    | May    | Jun    | Jul    | Aug    | Sep    | Oct    | Nov    | Dec   | Jan   | Feb   |
| Number of ASP for all building units         | 14,384 | 10,993 | 10,945 | 10,138 | 11,876 | 8,930  | 6,402  | 7,369  | 6,054  | 3,786  | 5,437 | 5,759 | 5,043 |
| Number of ASP for residential building units | 12,581 | 9,550  | 9,047  | 8,281  | 10,205 | 7,433  | 5,284  | 6,075  | 4,719  | 3,264  | 4,706 | 4,875 | 4,487 |
| 12-month moving average for all ASP          | 13,255 | 13,382 | 13,380 | 13,134 | 13,125 | 12,943 | 12,338 | 12,079 | 11,481 | 10,288 | 9,442 | 8,506 | 7,728 |

Note: Sales of residential units refer to sale and purchase agreements with payment of stamp duty. These statistics do not include sales of units under the Home Ownership Scheme, the Private Sector Participation Scheme and the Tenants Purchase Scheme except those after payment of premium.