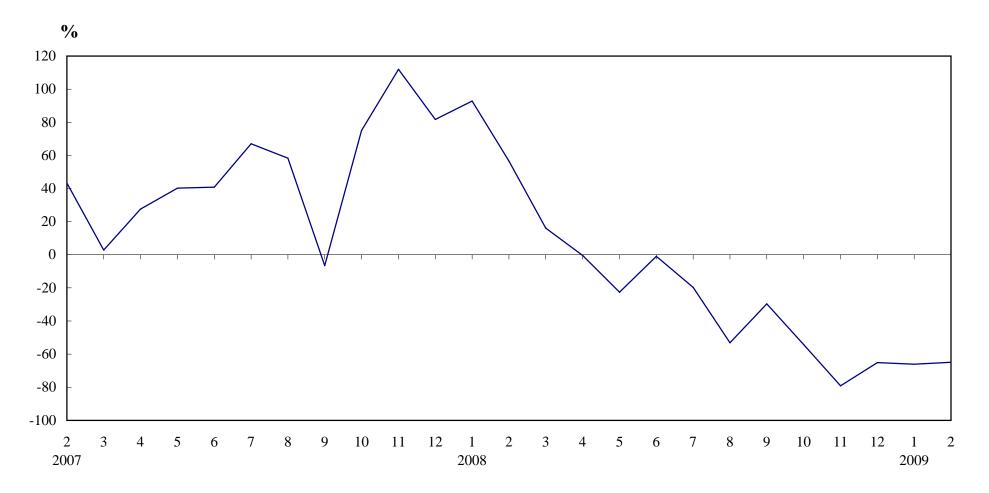

The Land Registry <u>Year-on-year Rate of Change in the Number of Sale and Purchase Agreements</u>

Number of Sale and Purchase Agreements of residential and non-residential building units

| Y | 'ear/Month | Jan    | Feb    | Mar    | Apr    | May    | Jun    | Jul    | Aug    | Sep    | Oct    | Nov    | Dec    |
|---|------------|--------|--------|--------|--------|--------|--------|--------|--------|--------|--------|--------|--------|
|   | 2007       | 8,807  | 9,188  | 9,470  | 10,973 | 13,090 | 11,979 | 11,121 | 13,664 | 10,475 | 13,227 | 18,105 | 15,592 |
|   | 2008       | 16,984 | 14,384 | 10,993 | 10,945 | 10,138 | 11,876 | 8,930  | 6,402  | 7,369  | 6,054  | 3,786  | 5,437  |
|   | 2009       | 5,759  | 5,043  |        |        |        |        |        |        |        |        |        |        |