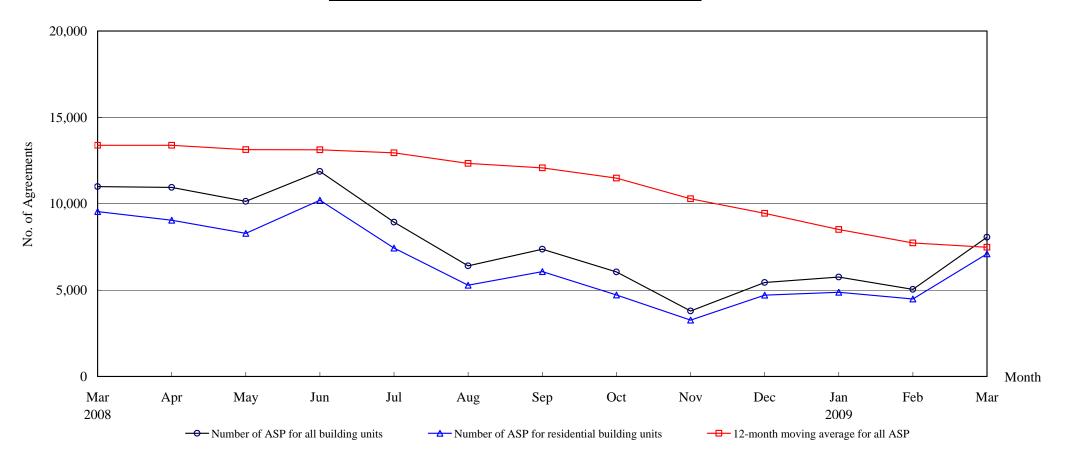

Note: Consideration rounded to the nearest million Hong Kong dollars.

The Land Registry
Chart showing the number of Sale and Purchase Agreements of
building units from March 2008 to March 2009

#### Number of Sale and Purchase Agreements of building units

| Year                                         | 2008   |        |        |        |        |        |        |        |        |       | 2009  |       |       |
|----------------------------------------------|--------|--------|--------|--------|--------|--------|--------|--------|--------|-------|-------|-------|-------|
| Month                                        | Mar    | Apr    | May    | Jun    | Jul    | Aug    | Sep    | Oct    | Nov    | Dec   | Jan   | Feb   | Mar   |
| Number of ASP for all building units         | 10,993 | 10,945 | 10,138 | 11,876 | 8,930  | 6,402  | 7,369  | 6,054  | 3,786  | 5,437 | 5,759 | 5,043 | 8,062 |
| Number of ASP for residential building units | 9,550  | 9,047  | 8,281  | 10,205 | 7,433  | 5,284  | 6,075  | 4,719  | 3,264  | 4,706 | 4,875 | 4,487 | 7,102 |
| 12-month moving average for all ASP          | 13,382 | 13,380 | 13,134 | 13,125 | 12,943 | 12,338 | 12,079 | 11,481 | 10,288 | 9,442 | 8,506 | 7,728 | 7,483 |

Note: Sales of residential units refer to sale and purchase agreements with payment of stamp duty. These statistics do not include sales of units under the Home Ownership Scheme, the Private Sector Participation Scheme and the Tenants Purchase Scheme except those after payment of premium.