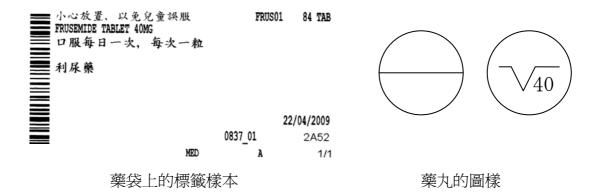

Sample label on the drug bags

Picture of the drug

需要換藥的病人,應屬目前正在服用由醫管局供應的「呋塞米40毫克」藥丸 (Frusemide 40mg Tablet)的人仕,有關病人可先查看其現時持有的藥丸,外觀為 白色、圓形,直徑約0.9 厘米(約0.4 英吋),其中一面有直線截痕、另一面印有 「V40」字樣。然後在查看藥袋上是否標籤著藥物名稱「FRUSEMIDE TABLET 40MG」(在左上角)及藥物編碼「FRUS01」(在右上角)。藥袋上還會標籤著藥物 作用為「利尿藥」,但請注意有其他不受影響而無需更換的藥物也會標籤為「利 尿藥」。