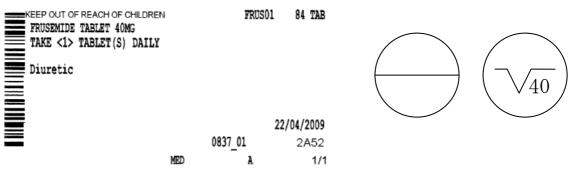

Patients affected will be those who are currently on Frusemide 40mg tablet supplied by the HA. Patients should check whether their drugs are white, round tablets, each of them of approximately 0.9cm (or 0.4 inches) in diameter, scored with a straight line on one side and marked "V40" on the other. Then patients should check if their drug bags are clearly labeled with the drug name – "FRUSEMIDE TABLET 40MG" at the upper left corner and drug code – "FRUS01" at the upper right corner before seeking replacement service. The drug bags are also labelled with the drug indication "Diuretic", but please note that there are other drugs which are not affected and do not require replacement may be labelled as "Diuretic".

Sample label on the drug bags

Picture of the drug

需要換藥的病人,應屬目前正在服用由醫管局供應的「呋塞米40毫克」藥丸 (Frusemide 40mg Tablet)的人仕,有關病人可先查看其現時持有的藥丸,外觀為 白色、圓形,直徑約0.9 厘米(約0.4 英吋),其中一面有直線截痕、另一面印有 「V40」字樣。然後在查看藥袋上是否標籤著藥物名稱「FRUSEMIDE TABLET 40MG」(在左上角)及藥物編碼「FRUS01」(在右上角)。藥袋上還會標籤著藥物 作用為「利尿藥」,但請注意有其他不受影響而無需更換的藥物也會標籤為「利 尿藥」。