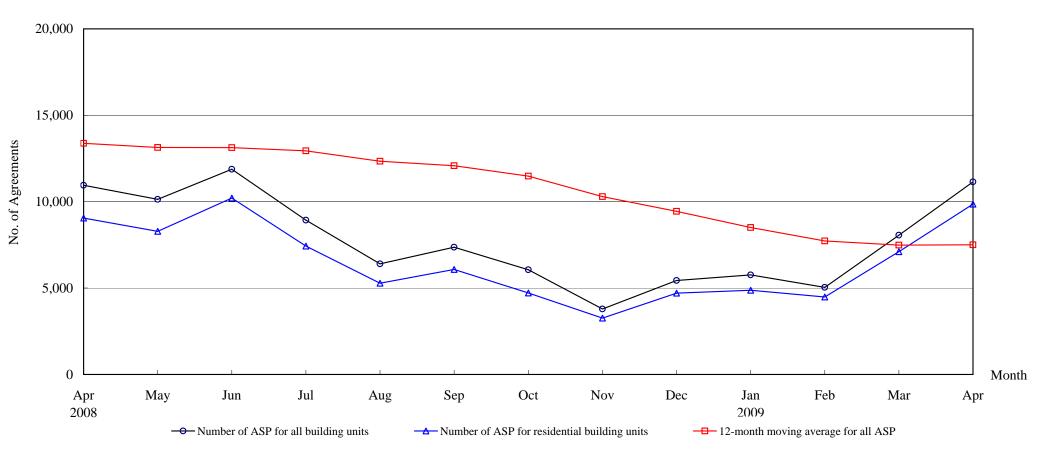

### The Land Registry Chart showing the number of Sale and Purchase Agreements of <u>building units from April 2008 to April 2009</u>

#### Number of Sale and Purchase Agreements of building units

| Year                                         | 2008   |        |        |        |        |        |        |        |       | 2009  |       |       |        |
|----------------------------------------------|--------|--------|--------|--------|--------|--------|--------|--------|-------|-------|-------|-------|--------|
| Month                                        | Apr    | May    | Jun    | Jul    | Aug    | Sep    | Oct    | Nov    | Dec   | Jan   | Feb   | Mar   | Apr    |
| Number of ASP for all building units         | 10,945 | 10,138 | 11,876 | 8,930  | 6,402  | 7,369  | 6,054  | 3,786  | 5,437 | 5,759 | 5,043 | 8,062 | 11,148 |
| Number of ASP for residential building units | 9,047  | 8,281  | 10,205 | 7,433  | 5,284  | 6,075  | 4,719  | 3,264  | 4,706 | 4,875 | 4,487 | 7,102 | 9,856  |
| 12-month moving average for all ASP          | 13,380 | 13,134 | 13,125 | 12,943 | 12,338 | 12,079 | 11,481 | 10,288 | 9,442 | 8,506 | 7,728 | 7,483 | 7,500  |

Note: Sales of residential units refer to sale and purchase agreements with payment of stamp duty. These statistics do not include sales of units under the Home Ownership Scheme, the Private Sector Participation Scheme and the Tenants Purchase Scheme except those after payment of premium.