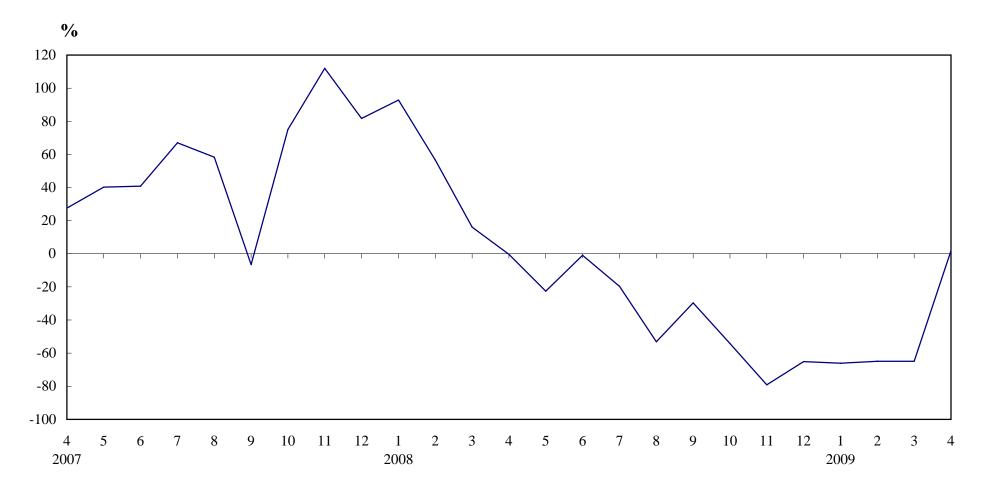

The Land RegistryYear-on-year Rate of Change in the Number of Sale and Purchase Agreements

Number of Sale and Purchase Agreements of residential and non-residential building units

| Year/Month | Jan    | Feb    | Mar    | Apr    | May    | Jun    | Jul    | Aug    | Sep    | Oct    | Nov    | Dec    |
|------------|--------|--------|--------|--------|--------|--------|--------|--------|--------|--------|--------|--------|
| 2007       | 8,807  | 9,188  | 9,470  | 10,973 | 13,090 | 11,979 | 11,121 | 13,664 | 10,475 | 13,227 | 18,105 | 15,592 |
| 2008       | 16,984 | 14,384 | 10,993 | 10,945 | 10,138 | 11,876 | 8,930  | 6,402  | 7,369  | 6,054  | 3,786  | 5,437  |
| 2009       | 5,759  | 5,043  | 8,062  | 11,148 |        |        |        |        |        |        |        |        |