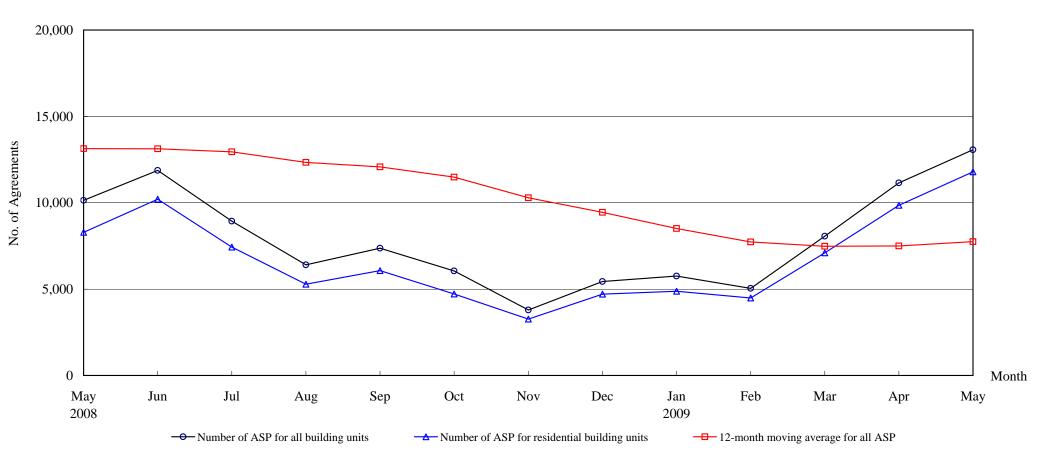

## The Land Registry Chart showing the number of Sale and Purchase Agreements of <u>building units from May 2008 to May 2009</u>

Table 3

#### Number of Sale and Purchase Agreements of building units

| Year                                         | 2008   | 2008 2009 |        |        |        |        |        |       |       |       |       |        |        |  |  |
|----------------------------------------------|--------|-----------|--------|--------|--------|--------|--------|-------|-------|-------|-------|--------|--------|--|--|
| Month                                        | May    | Jun       | Jul    | Aug    | Sep    | Oct    | Nov    | Dec   | Jan   | Feb   | Mar   | Apr    | May    |  |  |
| Number of ASP for all building units         | 10,138 | 11,876    | 8,930  | 6,402  | 7,369  | 6,054  | 3,786  | 5,437 | 5,759 | 5,043 | 8,062 | 11,148 | 13,067 |  |  |
| Number of ASP for residential building units | 8,281  | 10,205    | 7,433  | 5,284  | 6,075  | 4,719  | 3,264  | 4,706 | 4,875 | 4,487 | 7,102 | 9,856  | 11,788 |  |  |
| 12-month moving average for all ASP          | 13,134 | 13,125    | 12,943 | 12,338 | 12,079 | 11,481 | 10,288 | 9,442 | 8,506 | 7,728 | 7,483 | 7,500  | 7,744  |  |  |

Note: Sales of residential units refer to sale and purchase agreements with payment of stamp duty. These statistics do not include sales of units under the Home Ownership Scheme, the Private Sector Participation Scheme and the Tenants Purchase Scheme except those after payment of premium.