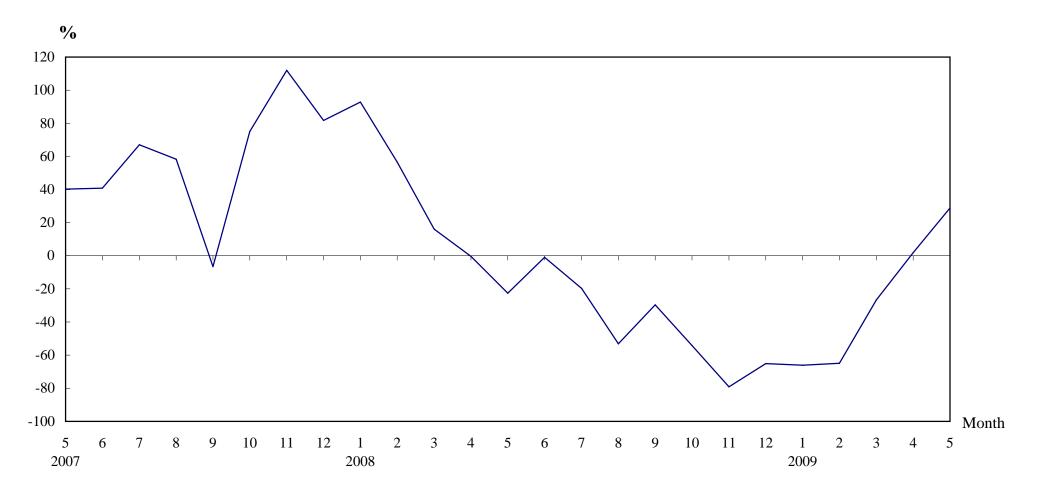

The Land RegistryYear-on-year Rate of Change in the Number of Sale and Purchase Agreements

Number of Sale and Purchase Agreements of residential and non-residential building units

| Year/Month | Jan    | Feb    | Mar    | Apr    | May    | Jun    | Jul    | Aug    | Sep    | Oct    | Nov    | Dec    |
|------------|--------|--------|--------|--------|--------|--------|--------|--------|--------|--------|--------|--------|
| 2007       | 8,807  | 9,188  | 9,470  | 10,973 | 13,090 | 11,979 | 11,121 | 13,664 | 10,475 | 13,227 | 18,105 | 15,592 |
| 2008       | 16,984 | 14,384 | 10,993 | 10,945 | 10,138 | 11,876 | 8,930  | 6,402  | 7,369  | 6,054  | 3,786  | 5,437  |
| 2009       | 5,759  | 5,043  | 8,062  | 11,148 | 13,067 |        |        |        |        |        |        |        |