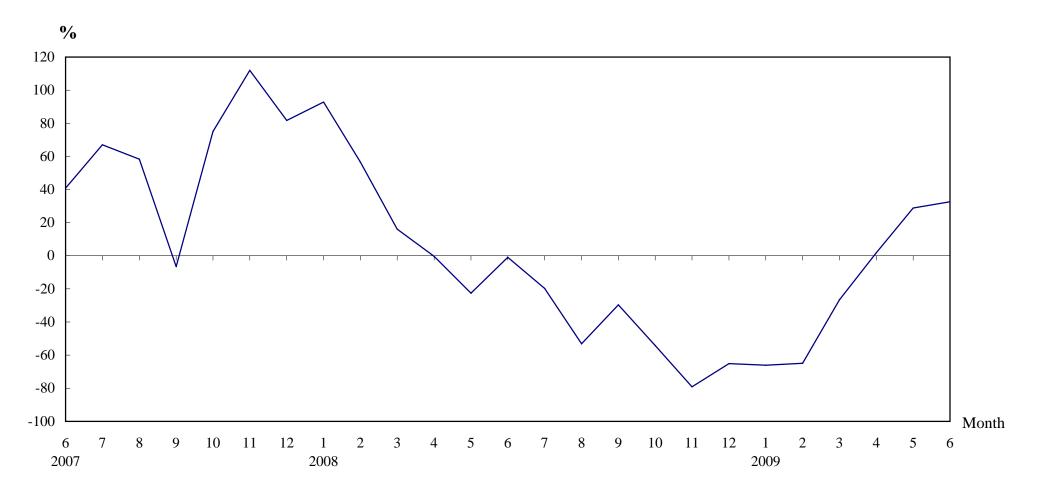

The Land RegistryYear-on-year Rate of Change in the Number of Sale and Purchase Agreements

Number of Sale and Purchase Agreements of residential and non-residential building units

| Year/Month | Jan    | Feb    | Mar    | Apr    | May    | Jun    | Jul    | Aug    | Sep    | Oct    | Nov    | Dec    |
|------------|--------|--------|--------|--------|--------|--------|--------|--------|--------|--------|--------|--------|
| 2007       | 8,807  | 9,188  | 9,470  | 10,973 | 13,090 | 11,979 | 11,121 | 13,664 | 10,475 | 13,227 | 18,105 | 15,592 |
| 2008       | 16,984 | 14,384 | 10,993 | 10,945 | 10,138 | 11,876 | 8,930  | 6,402  | 7,369  | 6,054  | 3,786  | 5,437  |
| 2009       | 5,759  | 5,043  | 8,062  | 11,148 | 13,067 | 15,747 |        |        |        |        |        |        |