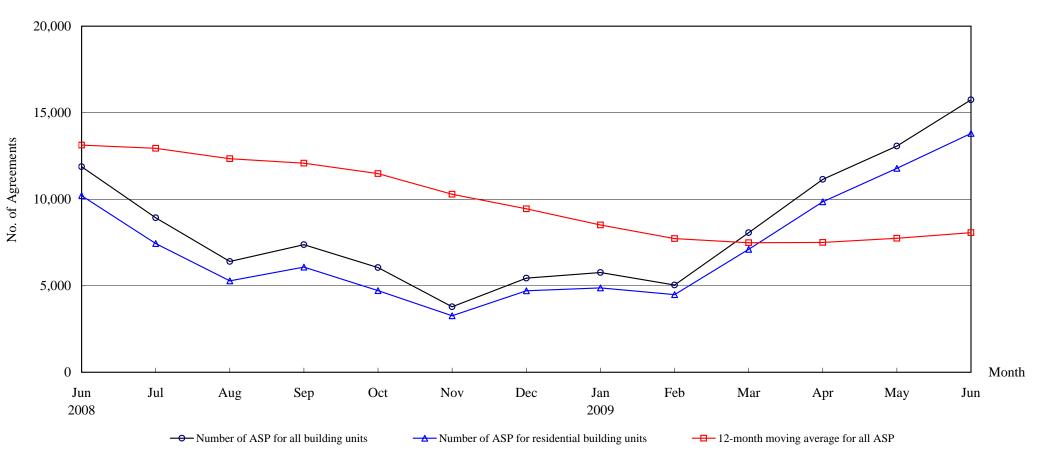

## The Land Registry Chart showing the number of Sale and Purchase Agreements of <u>building units from June 2008 to June 2009</u>

#### Number of Sale and Purchase Agreements of building units

| Year                                         | 2008   |        |        |        |        |        |       | 2009  |       |       |        |        |        |
|----------------------------------------------|--------|--------|--------|--------|--------|--------|-------|-------|-------|-------|--------|--------|--------|
| Month                                        | Jun    | Jul    | Aug    | Sep    | Oct    | Nov    | Dec   | Jan   | Feb   | Mar   | Apr    | May    | Jun    |
| Number of ASP for all building units         | 11,876 | 8,930  | 6,402  | 7,369  | 6,054  | 3,786  | 5,437 | 5,759 | 5,043 | 8,062 | 11,148 | 13,067 | 15,747 |
| Number of ASP for residential building units | 10,205 | 7,433  | 5,284  | 6,075  | 4,719  | 3,264  | 4,706 | 4,875 | 4,487 | 7,102 | 9,856  | 11,788 | 13,805 |
| 12-month moving average for all ASP          | 13,125 | 12,943 | 12,338 | 12,079 | 11,481 | 10,288 | 9,442 | 8,506 | 7,728 | 7,483 | 7,500  | 7,744  | 8,067  |