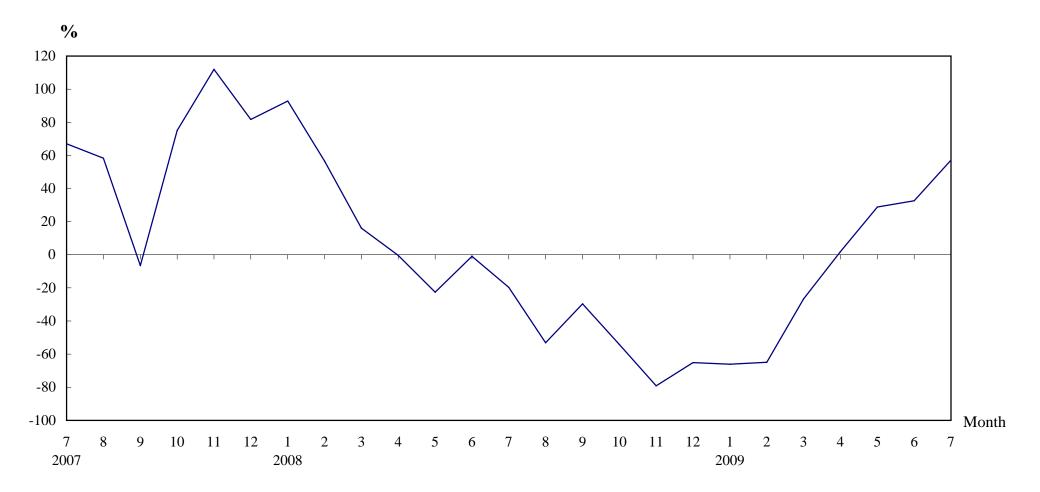

The Land RegistryYear-on-year Rate of Change in the Number of Sale and Purchase Agreements

Number of Sale and Purchase Agreements of residential and non-residential building units

| Year | r/Month | Jan    | Feb    | Mar    | Apr    | May    | Jun    | Jul    | Aug    | Sep    | Oct    | Nov    | Dec    |
|------|---------|--------|--------|--------|--------|--------|--------|--------|--------|--------|--------|--------|--------|
| 2    | 2007    | 8,807  | 9,188  | 9,470  | 10,973 | 13,090 | 11,979 | 11,121 | 13,664 | 10,475 | 13,227 | 18,105 | 15,592 |
| 2    | 2008    | 16,984 | 14,384 | 10,993 | 10,945 | 10,138 | 11,876 | 8,930  | 6,402  | 7,369  | 6,054  | 3,786  | 5,437  |
| 2    | 2009    | 5,759  | 5,043  | 8,062  | 11,148 | 13,067 | 15,747 | 14,039 |        |        |        |        |        |