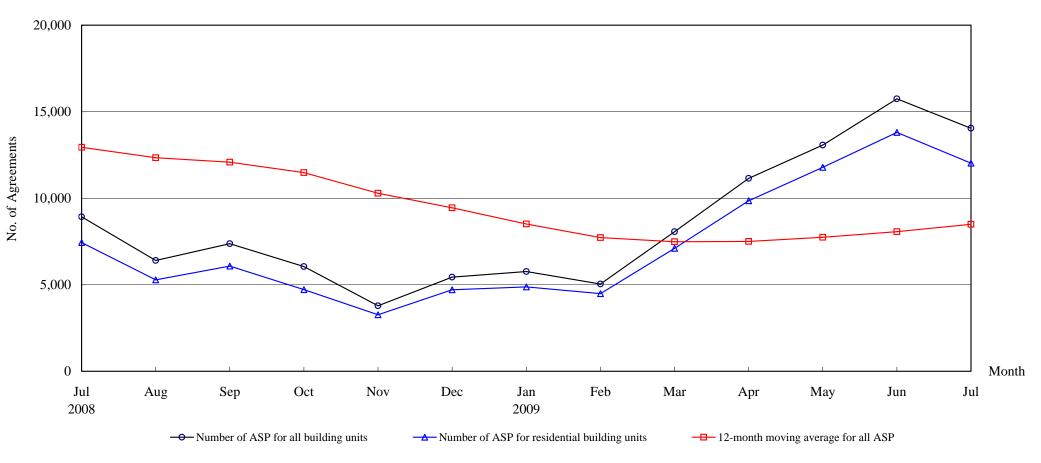

## The Land Registry Chart showing the number of Sale and Purchase Agreements of <u>building units from July 2008 to July 2009</u>

#### Number of Sale and Purchase Agreements of building units

| Year                                         | 2008   |        |        |        |        |       | 2009  |       |       |        |        |        |        |
|----------------------------------------------|--------|--------|--------|--------|--------|-------|-------|-------|-------|--------|--------|--------|--------|
| Month                                        | Jul    | Aug    | Sep    | Oct    | Nov    | Dec   | Jan   | Feb   | Mar   | Apr    | May    | Jun    | Jul    |
| Number of ASP for all building units         | 8,930  | 6,402  | 7,369  | 6,054  | 3,786  | 5,437 | 5,759 | 5,043 | 8,062 | 11,148 | 13,067 | 15,747 | 14,039 |
| Number of ASP for residential building units | 7,433  | 5,284  | 6,075  | 4,719  | 3,264  | 4,706 | 4,875 | 4,487 | 7,102 | 9,856  | 11,788 | 13,805 | 12,023 |
| 12-month moving average for all ASP          | 12,943 | 12,338 | 12,079 | 11,481 | 10,288 | 9,442 | 8,506 | 7,728 | 7,483 | 7,500  | 7,744  | 8,067  | 8,493  |