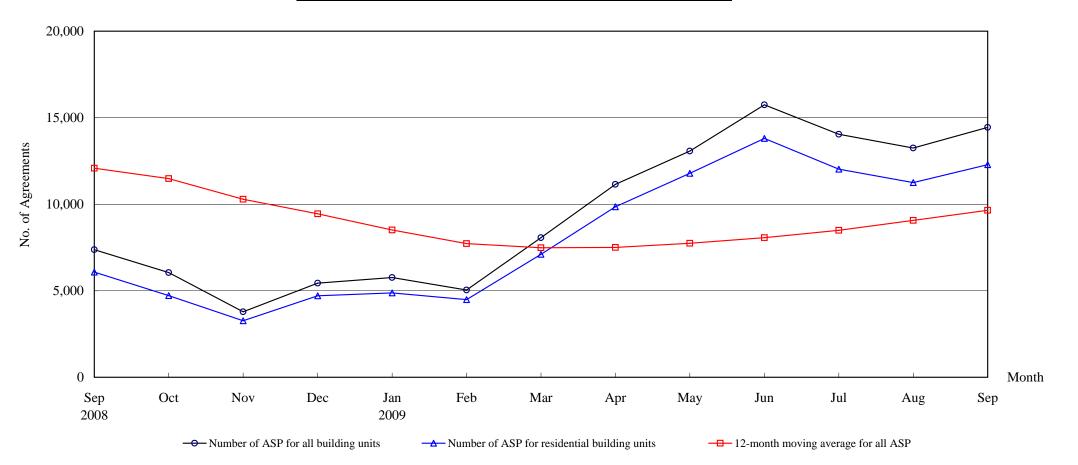

# The Land Registry Chart showing the number of Sale and Purchase Agreements of building units from September 2008 to September 2009

#### Number of Sale and Purchase Agreements of building units

| Year                                             | 2008   |        |        |       | 2009  |       |       |        |        |        |        |        |        |
|--------------------------------------------------|--------|--------|--------|-------|-------|-------|-------|--------|--------|--------|--------|--------|--------|
| Month                                            | Sep    | Oct    | Nov    | Dec   | Jan   | Feb   | Mar   | Apr    | May    | Jun    | Jul    | Aug    | Sep    |
| Number of ASP for all building units             | 7,369  | 6,054  | 3,786  | 5,437 | 5,759 | 5,043 | 8,062 | 11,148 | 13,067 | 15,747 | 14,039 | 13,245 | 14,437 |
| Number of ASP for residential building units (1) | 6,075  | 4,719  | 3,264  | 4,706 | 4,875 | 4,487 | 7,102 | 9,856  | 11,788 | 13,805 | 12,023 | 11,250 | 12,285 |
| 12-month moving average for all ASP (2)          | 12,079 | 11,481 | 10,288 | 9,442 | 8,506 | 7,728 | 7,483 | 7,500  | 7,744  | 8,067  | 8,493  | 9,063  | 9,652  |

Note: (1) Sales of residential units refer to sale and purchase agreements with payment of stamp duty. These statistics do not include sales of units under the Home Ownership Scheme, the Private Sector Participation Scheme and the Tenants Purchase Scheme except those after payment of premium.

(2) 12-month moving average is calculated by dividing the sum of the figures of the previous 12 months by 12.