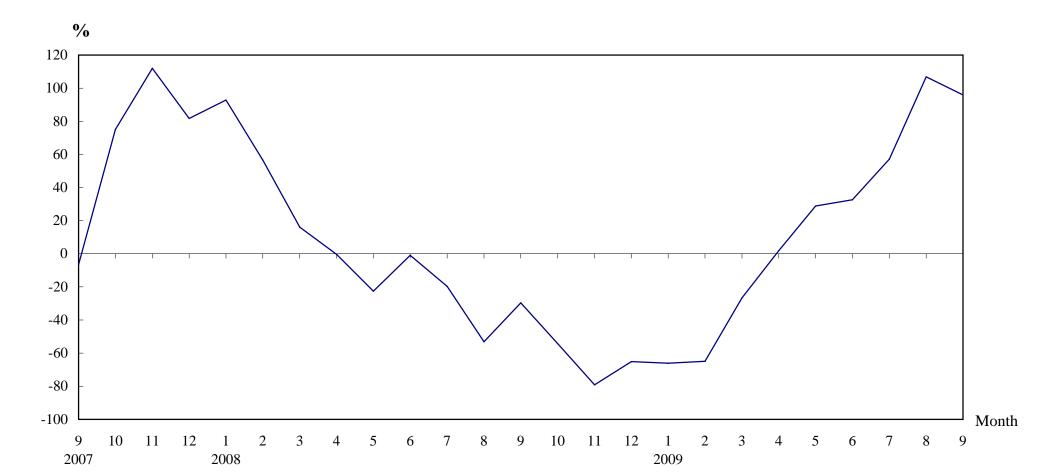

### Number of Sale and Purchase Agreements of residential and non-residential building units

| Year/Month | Jan    | Feb    | Mar    | Apr    | May    | Jun    | Jul    | Aug    | Sep    | Oct    | Nov    | Dec    |
|------------|--------|--------|--------|--------|--------|--------|--------|--------|--------|--------|--------|--------|
| 2007       | 8,807  | 9,188  | 9,470  | 10,973 | 13,090 | 11,979 | 11,121 | 13,664 | 10,475 | 13,227 | 18,105 | 15,592 |
| 2008       | 16,984 | 14,384 | 10,993 | 10,945 | 10,138 | 11,876 | 8,930  | 6,402  | 7,369  | 6,054  | 3,786  | 5,437  |
| 2009       | 5,759  | 5,043  | 8,062  | 11,148 | 13,067 | 15,747 | 14,039 | 13,245 | 14,437 |        |        |        |