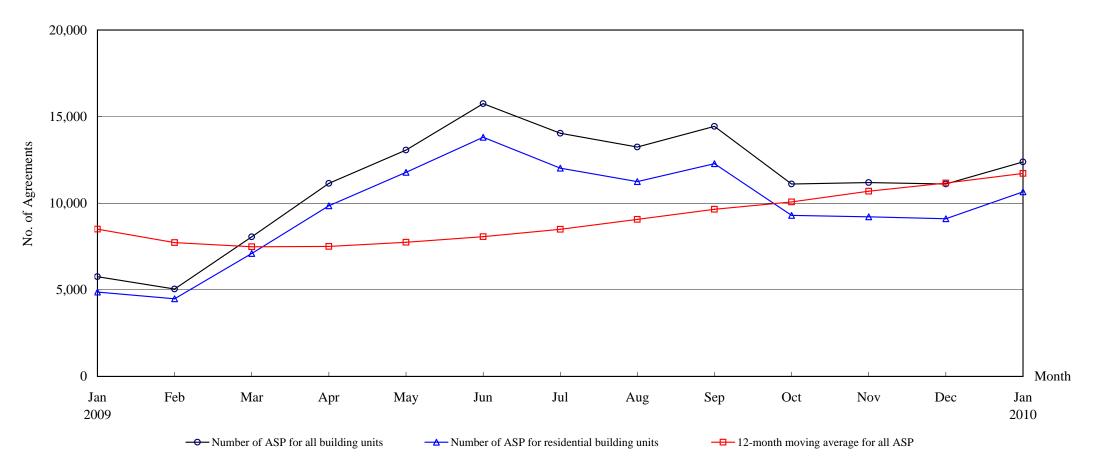

# The Land Registry Chart showing the number of Sale and Purchase Agreements of building units from January 2009 to January 2010

#### Number of Sale and Purchase Agreements of building units

| Year                                             | 2009  |       |       |        |        |        |        |        |        |        |        |        | 2010   |
|--------------------------------------------------|-------|-------|-------|--------|--------|--------|--------|--------|--------|--------|--------|--------|--------|
| Month                                            | Jan   | Feb   | Mar   | Apr    | May    | Jun    | Jul    | Aug    | Sep    | Oct    | Nov    | Dec    | Jan    |
| Number of ASP for all building units             | 5,759 | 5,043 | 8,062 | 11,148 | 13,067 | 15,747 | 14,039 | 13,245 | 14,437 | 11,112 | 11,191 | 11,112 | 12,380 |
| Number of ASP for residential building units (1) | 4,875 | 4,487 | 7,102 | 9,856  | 11,788 | 13,805 | 12,023 | 11,250 | 12,285 | 9,300  | 9,213  | 9,108  | 10,656 |
| 12-month moving average for all ASP (2)          | 8,506 | 7,728 | 7,483 | 7,500  | 7,744  | 8,067  | 8,493  | 9,063  | 9,652  | 10,074 | 10,691 | 11,164 | 11,715 |

Note: (1) Sales of residential units refer to sale and purchase agreements with payment of stamp duty. These statistics do not include sales of units under the Home Ownership Scheme, the Private Sector Participation Scheme and the Tenants Purchase Scheme except those after payment of premium.

(2) 12-month moving average is calculated by dividing the sum of the figures of the previous 12 months by 12.