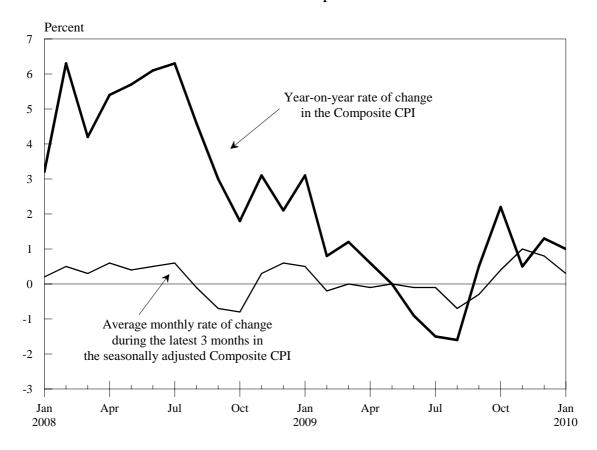

# Apart from "Private housing rent" and "Public housing rent", the "Housing" section also includes "Management fees and other housing charges" and "Materials for house maintenance".

|            | СРІ                             |                          |                          |               |  |  |
|------------|---------------------------------|--------------------------|--------------------------|---------------|--|--|
|            | Year-on-year rate of change (%) |                          |                          |               |  |  |
|            | Composite                       |                          |                          |               |  |  |
| Year/month | Composite<br>CPI                | <u>CPI(A)</u>            | <u>CPI(B)</u>            | CPI(C)        |  |  |
|            |                                 | $\underline{CFI(A)}$     | CFI(D)                   | <u>CPI(C)</u> |  |  |
| 2008 Jan   | +3.2 (+4.3)                     | +2.9 (+4.2)              | +3.3 (+4.4)              | +3.5 (+4.3)   |  |  |
| Feb        | +6.3 (+5.1)                     | +9.9 (+5.2)              | +5.2 (+5.1)              | +3.9 (+4.8)   |  |  |
| Mar        | +4.2 (+5.3)                     | +3.8 (+5.1)              | +4.4 (+5.5)              | +4.4 (+5.3)   |  |  |
| Apr        | +5.4 (+5.4)                     | +5.5 (+5.5)              | +5.5 (+5.5)              | +5.2 (+5.3)   |  |  |
| May        | +5.7 (+5.7)                     | +5.6 (+5.6)              | +5.8 (+5.8)              | +5.5 (+5.6)   |  |  |
| Jun        | +6.1 (+6.1)                     | +6.1 (+6.1)              | +6.3 (+6.3)              | +5.8 (+5.8)   |  |  |
| Jul        | +6.3 (+6.3)                     | +6.4 (+6.4)              | +6.5 (+6.5)              | +6.1 (+6.1)   |  |  |
| Aug        | +4.6 (+6.3)                     | +2.2 (+6.6)              | +5.5 (+6.4)              | +6.0 (+6.1)   |  |  |
| Sep        | +3.0 (+6.1)                     | -0.3 (+6.1)              | +4.0 (+6.1)              | +5.4 (+6.1)   |  |  |
| Oct        | +1.8 (+5.9)                     | -1.7 (+6.0)              | +2.8 (+6.0)              | +4.3 (+5.9)   |  |  |
| Nov        | +3.1 (+5.6)                     | +2.1 (+5.6)              | +3.3 (+5.6)              | +3.8 (+5.5)   |  |  |
| Dec        | +2.1 (+4.6)                     | +1.2 (+4.7)              | +2.4 (+4.7)              | +2.7 (+4.4)   |  |  |
| 2009 Jan   | +3.1 (+4.5)                     | +2.1 (+4.2)              | +3.4 (+4.7)              | +3.7 (+4.5)   |  |  |
| Feb        | +0.8 (+2.1)                     | +0.1 (+1.9)              | +0.9 (+2.2)              | +1.4 (+2.3)   |  |  |
| Mar        | +1.2 (+2.6)                     | +0.5 (+2.6)              | +1.3 (+2.6)              | +1.7 (+2.5)   |  |  |
| Apr        | +0.6 (+1.9)                     | -0.2 (+1.7)              | +0.9 (+2.0)              | +1.2 (+1.9)   |  |  |
| May        | * (+1.3)                        | -0.5 (+1.4)              | +0.2 (+1.3)              | +0.5 (+1.2)   |  |  |
| Jun        | -0.9 (+0.4)                     | -1.6 (+0.3)              | -0.7 (+0.5)              | -0.3 (+0.4)   |  |  |
| Jul        | -1.5 (-0.3)                     | -2.2 (-0.3)              | -1.4 (-0.2)              | -0.9 (-0.3)   |  |  |
| Aug        | -1.6 (-0.3)                     | -2.2 (-0.3)              | -1.5 (-0.3)              | -1.0 (-0.4)   |  |  |
| Sep        | +0.5 (-0.3)                     | +0.8 (-0.1)              | +0.5 (-0.2)              | +0.1 (-0.5)   |  |  |
| Oat        |                                 |                          | (12(02))                 |               |  |  |
| Oct<br>Nov | +2.2 (-0.3)                     | +5.2 (-0.2)              | +1.3(-0.3)               | +0.1 (-0.4)   |  |  |
|            | +0.5 (-0.3)<br>+1.3 (+0.3)      | +1.0(-0.1)<br>+1.7(+0.4) | +0.5(-0.3)<br>+1.2(+0.3) | +0.1 (-0.5)   |  |  |
| Dec        | +1.3 (+0.3)                     | +1.7 (+0.4)              | +1.2 (+0.3)              | +0.9 (+0.2)   |  |  |
| 2010 Jan   | +1.0 (*)                        | +1.7 (+0.2)              | +0.9 (-0.1)              | +0.5 (-0.2)   |  |  |

|            | Average monthly rate of change during the latest 3 months (%) |                            |                            |                            |  |
|------------|---------------------------------------------------------------|----------------------------|----------------------------|----------------------------|--|
|            |                                                               |                            |                            |                            |  |
|            | Composite                                                     |                            |                            |                            |  |
| Year/month | CPI                                                           | <u>CPI(A)</u>              | <u>CPI(B)</u>              | <u>CPI(C)</u>              |  |
| 2008 Jan   | +0.2 (+0.5)                                                   | +0.2 (+0.6)                | +0.2 (+0.5)                | +0.2 (+0.5)                |  |
| Feb        | +0.5 (+0.9)                                                   | +0.2 (+0.0)<br>+0.5 (+1.0) | +0.2(+0.9)<br>+0.5(+0.9)   | +0.2 (+0.5)                |  |
| Mar        | +0.3 (+0.7)                                                   | +0.3 (+1.0)<br>+0.3 (+0.8) | +0.4 (+0.7)                | +0.3 (+0.6)                |  |
| ividi      | +0.5 (+0.7)                                                   | +0.5 (+0.6)                | 10.4 (10.7)                | +0.5 (+0.0)                |  |
| Apr        | +0.6 (+0.6)                                                   | +0.7 (+0.7)                | +0.6 (+0.6)                | +0.6 (+0.6)                |  |
| May        | +0.4 (+0.3)                                                   | +0.3 (+0.3)                | +0.4 ( $+0.4$ )            | +0.4 ( $+0.4$ )            |  |
| Jun        | +0.5 (+0.6)                                                   | +0.6 (+0.6)                | +0.5 (+0.6)                | +0.5 (+0.5)                |  |
| <b>T</b> 1 |                                                               |                            |                            |                            |  |
| Jul        | +0.6 (+0.6)                                                   | +0.6 (+0.6)                | +0.6 (+0.6)                | +0.6 (+0.6)                |  |
| Aug        | -0.1 (+0.4)                                                   | -0.9 (+0.4)                | +0.2 (+0.4)                | +0.4 (+0.5)                |  |
| Sep        | -0.7 (+0.2)                                                   | -1.9 (+0.1)                | -0.4 (+0.2)                | +0.1 (+0.4)                |  |
| Oct        | -0.8 (+0.2)                                                   | -2.0 (+0.1)                | -0.5 (+0.2)                | * (+0.3)                   |  |
| Nov        | +0.3 (+0.2)                                                   | +0.8 (+0.1)                | +0.1 (+0.2)                | * (+0.3)                   |  |
| Dec        | +0.6 (*)                                                      | +1.4 (*)                   | +0.3 (+0.1)                | * (*)                      |  |
| 2009 Jan   | +0.5 (*)                                                      | +1.4 (*)                   | +0.3 (*)                   | -0.1 (-0.1)                |  |
| Feb        | -0.2 (-0.2)                                                   | -0.1 (-0.1)                | -0.2 (-0.2)                | -0.3 (-0.2)                |  |
| Mar        | * (*)                                                         | +0.1 (+0.1)                | * (*)                      | -0.1 (-0.1)                |  |
|            |                                                               |                            |                            |                            |  |
| Apr        | -0.1 (-0.1)                                                   | -0.1 (-0.1)                | -0.1 (-0.1)                | -0.1 (-0.1)                |  |
| May        | * (*)                                                         | +0.1 (+0.1)                | * (*)                      | * (-0.1)                   |  |
| Jun        | -0.1 (-0.2)                                                   | -0.2 (-0.2)                | -0.1 (-0.2)                | -0.1 (-0.2)                |  |
| Jul        | -0.1 (-0.1)                                                   | -0.1 (-0.1)                | -0.1 (-0.1)                | -0.1 (-0.1)                |  |
| Aug        | -0.7 (-0.1)                                                   | -1.6 (-0.1)                | -0.4 (-0.1)                | -0.1 (-0.1)                |  |
| Sep        | -0.3 (*)                                                      | -1.1 (*)                   | * (*)                      | +0.2 (+0.1)                |  |
| Oct        | +0.4 (+0.1)                                                   | +0.4 (+0.1)                | +0.4 (+0.1)                | +0.4 (+0.2)                |  |
| Nov        | +0.4 (+0.1)<br>+1.0 (+0.2)                                    | +0.4 (+0.1)<br>+2.0 (+0.1) | +0.4 (+0.1)<br>+0.7 (+0.2) | +0.4 (+0.2)<br>+0.4 (+0.2) |  |
| Dec        | +1.0(+0.2)<br>+0.8(+0.2)                                      | +2.0 (+0.1)<br>+1.7 (+0.2) | +0.7 (+0.2)<br>+0.5 (+0.2) |                            |  |
| Dec        | +0.8 (+0.2)                                                   | +1.7 (+0.2)                | +0.3 (+0.2)                | +0.2 (+0.2)                |  |
| 2010 Jan   | +0.3 (+0.2)                                                   | +0.4 (+0.2)                | +0.3 (+0.2)                | +0.2 (+0.1)                |  |

Chart 1 Movements of the Composite Consumer Price Index

Note : The seasonally adjusted indices are subject to revision up to 3 years after original publication.