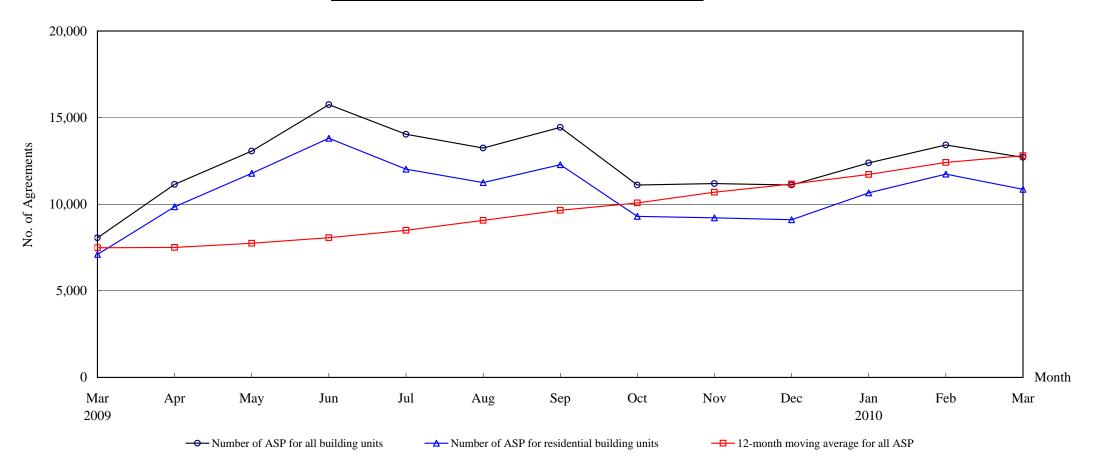

# The Land Registry Chart showing the number of Sale and Purchase Agreements of building units from March 2009 to March 2010

#### Number of Sale and Purchase Agreements of building units

| Year                                             | 2009  |        |        |        |        |        |        |        |        |        | 2010   |        |        |
|--------------------------------------------------|-------|--------|--------|--------|--------|--------|--------|--------|--------|--------|--------|--------|--------|
| Month                                            | Mar   | Apr    | May    | Jun    | Jul    | Aug    | Sep    | Oct    | Nov    | Dec    | Jan    | Feb    | Mar    |
| Number of ASP for all building units             | 8,062 | 11,148 | 13,067 | 15,747 | 14,039 | 13,245 | 14,437 | 11,112 | 11,191 | 11,112 | 12,380 | 13,423 | 12,706 |
| Number of ASP for residential building units (1) | 7,102 | 9,856  | 11,788 | 13,805 | 12,023 | 11,250 | 12,285 | 9,300  | 9,213  | 9,108  | 10,656 | 11,733 | 10,860 |
| 12-month moving average for all ASP (2)          | 7,483 | 7,500  | 7,744  | 8,067  | 8,493  | 9,063  | 9,652  | 10,074 | 10,691 | 11,164 | 11,715 | 12,414 | 12,801 |

Note: (1) Sales of residential units refer to sale and purchase agreements with payment of stamp duty. These statistics do not include sales of units under the Home Ownership Scheme, the Private Sector Participation Scheme and the Tenants Purchase Scheme except those after payment of premium.

(2) 12-month moving average is calculated by dividing the sum of the figures of the previous 12 months by 12.