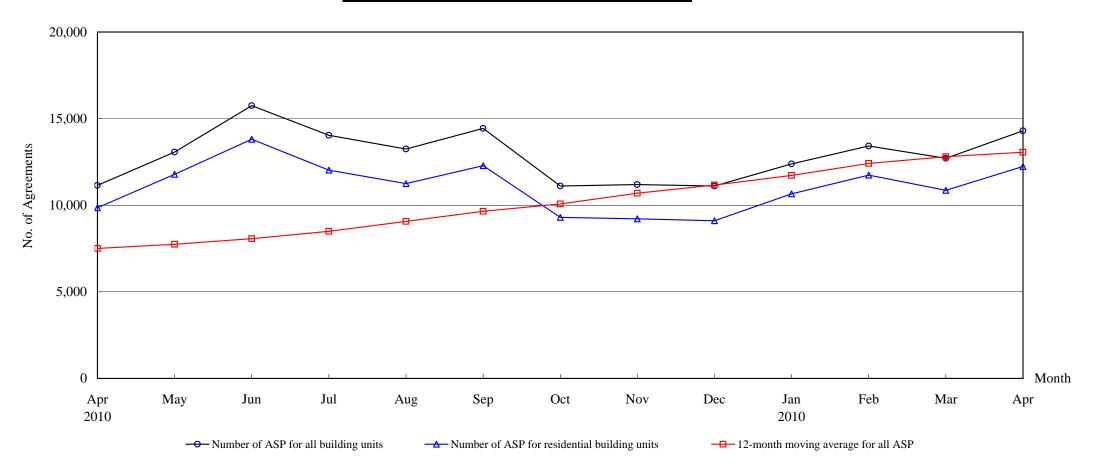

# The Land Registry Chart showing the number of Sale and Purchase Agreements of building units from April 2009 to April 2010

#### Number of Sale and Purchase Agreements of building units

| Year                                             | 2009   |        |        |        |        |        |        |        |        | 2010   |        |        |        |
|--------------------------------------------------|--------|--------|--------|--------|--------|--------|--------|--------|--------|--------|--------|--------|--------|
| Month                                            | Apr    | May    | Jun    | Jul    | Aug    | Sep    | Oct    | Nov    | Dec    | Jan    | Feb    | Mar    | Apr    |
| Number of ASP for all building units             | 11,148 | 13,067 | 15,747 | 14,039 | 13,245 | 14,437 | 11,112 | 11,191 | 11,112 | 12,380 | 13,423 | 12,706 | 14,300 |
| Number of ASP for residential building units (1) | 9,856  | 11,788 | 13,805 | 12,023 | 11,250 | 12,285 | 9,300  | 9,213  | 9,108  | 10,656 | 11,733 | 10,860 | 12,236 |
| 12-month moving average for all ASP (2)          | 7,500  | 7,744  | 8,067  | 8,493  | 9,063  | 9,652  | 10,074 | 10,691 | 11,164 | 11,715 | 12,414 | 12,801 | 13,063 |

Note: (1) Sales of residential units refer to sale and purchase agreements with payment of stamp duty. These statistics do not include sales of units under the Home Ownership Scheme, the Private Sector Participation Scheme and the Tenants Purchase Scheme except those after payment of premium.

(2) 12-month moving average is calculated by dividing the sum of the figures of the previous 12 months by 12.