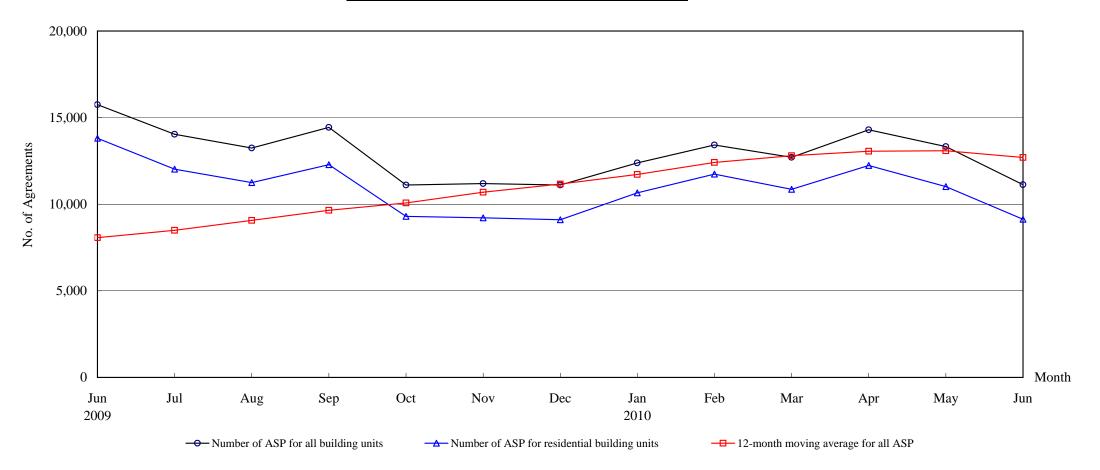

# The Land Registry Chart showing the number of Sale and Purchase Agreements of building units from June 2009 to June 2010

#### Number of Sale and Purchase Agreements of building units

| Year                                             | 2009   |        |        |        |        |        |        | 2010   |        |        |        |        |        |
|--------------------------------------------------|--------|--------|--------|--------|--------|--------|--------|--------|--------|--------|--------|--------|--------|
| Month                                            | Jun    | Jul    | Aug    | Sep    | Oct    | Nov    | Dec    | Jan    | Feb    | Mar    | Apr    | May    | Jun    |
| Number of ASP for all building units             | 15,747 | 14,039 | 13,245 | 14,437 | 11,112 | 11,191 | 11,112 | 12,380 | 13,423 | 12,706 | 14,300 | 13,325 | 11,128 |
| Number of ASP for residential building units (1) | 13,805 | 12,023 | 11,250 | 12,285 | 9,300  | 9,213  | 9,108  | 10,656 | 11,733 | 10,860 | 12,236 | 11,014 | 9,130  |
| 12-month moving average for all ASP (2)          | 8,067  | 8,493  | 9,063  | 9,652  | 10,074 | 10,691 | 11,164 | 11,715 | 12,414 | 12,801 | 13,063 | 13,085 | 12,700 |

Note: (1) Sales of residential units refer to sale and purchase agreements with payment of stamp duty. These statistics do not include sales of units under the Home Ownership Scheme, the Private Sector Participation Scheme and the Tenants Purchase Scheme except those after payment of premium.

(2) 12-month moving average is calculated by dividing the sum of the figures of the previous 12 months by 12.