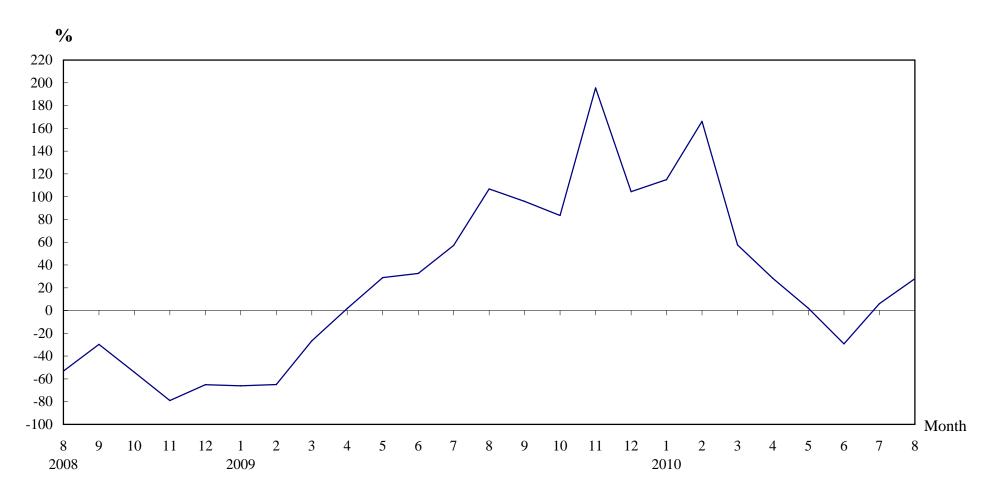

(2) 12-month moving average is calculated by dividing the sum of the figures of the previous 12 months by 12.

The Land RegistryYear-on-year Rate of Change in the Number of Sale and Purchase Agreements

Number of Sale and Purchase Agreements of residential and non-residential building units

| Year/Month | Jan    | Feb    | Mar    | Apr    | May    | Jun    | Jul    | Aug    | Sep    | Oct    | Nov    | Dec    |
|------------|--------|--------|--------|--------|--------|--------|--------|--------|--------|--------|--------|--------|
| 2008       | 16,984 | 14,384 | 10,993 | 10,945 | 10,138 | 11,876 | 8,930  | 6,402  | 7,369  | 6,054  | 3,786  | 5,437  |
| 2009       | 5,759  | 5,043  | 8,062  | 11,148 | 13,067 | 15,747 | 14,039 | 13,245 | 14,437 | 11,112 | 11,191 | 11,112 |
| 2010       | 12,380 | 13,423 | 12,706 | 14,300 | 13,325 | 11,128 | 14,885 | 16,946 |        |        |        |        |