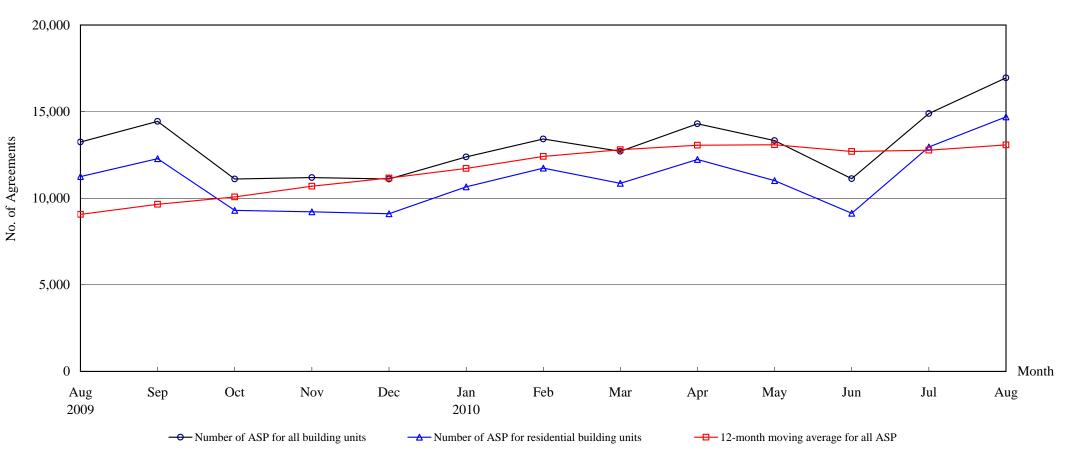

Note : Consideration rounded to the nearest million Hong Kong dollars.

The Land Registry Chart showing the number of Sale and Purchase Agreements of <u>building units from August 2009 to August 2010</u>

### Number of Sale and Purchase Agreements of building units

| Year                                             | 2009   |        |        |        |        | 2010   |        |        |        |        |        |        |        |
|--------------------------------------------------|--------|--------|--------|--------|--------|--------|--------|--------|--------|--------|--------|--------|--------|
| Month                                            | Aug    | Sep    | Oct    | Nov    | Dec    | Jan    | Feb    | Mar    | Apr    | May    | Jun    | Jul    | Aug    |
| Number of ASP for all building units             | 13,245 | 14,437 | 11,112 | 11,191 | 11,112 | 12,380 | 13,423 | 12,706 | 14,300 | 13,325 | 11,128 | 14,885 | 16,946 |
| Number of ASP for residential building units (1) | 11,250 | 12,285 | 9,300  | 9,213  | 9,108  | 10,656 | 11,733 | 10,860 | 12,236 | 11,014 | 9,130  | 12,957 | 14,699 |
| 12-month moving average for all ASP (2)          | 9,063  | 9,652  | 10,074 | 10,691 | 11,164 | 11,715 | 12,414 | 12,801 | 13,063 | 13,085 | 12,700 | 12,770 | 13,079 |

Note : (1) Sales of residential units refer to sale and purchase agreements with payment of stamp duty. These statistics do not include sales of units under the Home Ownership Scheme, the Private Sector Participation Scheme and the Tenants Purchase Scheme except those after payment of premium.

(2) 12-month moving average is calculated by dividing the sum of the figures of the previous 12 months by 12.

The Land RegistryYear-on-year Rate of Change in the Number of Sale and Purchase Agreements

Number of Sale and Purchase Agreements of residential and non-residential building units