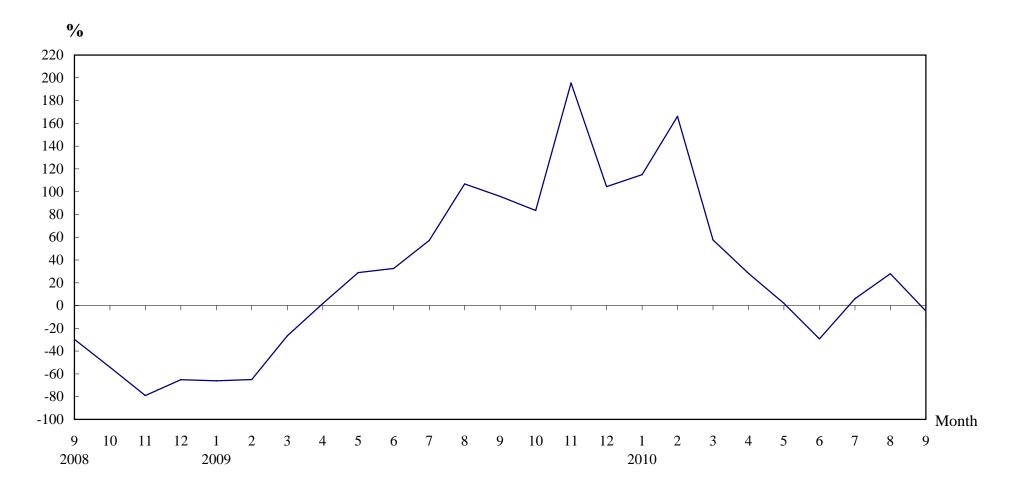

### Number of Sale and Purchase Agreements of residential and non-residential building units

| Year/Month | Jan    | Feb    | Mar    | Apr    | May    | Jun    | Jul    | Aug    | Sep    | Oct    | Nov    | Dec    |
|------------|--------|--------|--------|--------|--------|--------|--------|--------|--------|--------|--------|--------|
| 2008       | 16,984 | 14,384 | 10,993 | 10,945 | 10,138 | 11,876 | 8,930  | 6,402  | 7,369  | 6,054  | 3,786  | 5,437  |
| 2009       | 5,759  | 5,043  | 8,062  | 11,148 | 13,067 | 15,747 | 14,039 | 13,245 | 14,437 | 11,112 | 11,191 | 11,112 |
| 2010       | 12,380 | 13,423 | 12,706 | 14,300 | 13,325 | 11,128 | 14,885 | 16,946 | 13,749 |        |        |        |