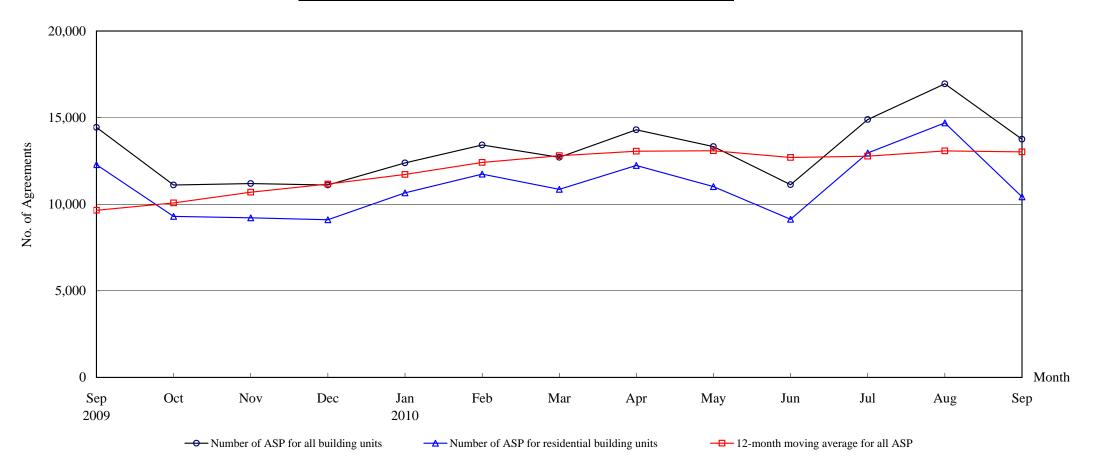

# The Land Registry Chart showing the number of Sale and Purchase Agreements of building units from September 2009 to September 2010

#### Number of Sale and Purchase Agreements of building units

| Year                                             | 2009   |        |        |        | 2010   |        |        |        |        |        |        |        |        |
|--------------------------------------------------|--------|--------|--------|--------|--------|--------|--------|--------|--------|--------|--------|--------|--------|
| Month                                            | Sep    | Oct    | Nov    | Dec    | Jan    | Feb    | Mar    | Apr    | May    | Jun    | Jul    | Aug    | Sep    |
| Number of ASP for all building units             | 14,437 | 11,112 | 11,191 | 11,112 | 12,380 | 13,423 | 12,706 | 14,300 | 13,325 | 11,128 | 14,885 | 16,946 | 13,749 |
| Number of ASP for residential building units (1) | 12,285 | 9,300  | 9,213  | 9,108  | 10,656 | 11,733 | 10,860 | 12,236 | 11,014 | 9,130  | 12,957 | 14,699 | 10,424 |
| 12-month moving average for all ASP (2)          | 9,652  | 10,074 | 10,691 | 11,164 | 11,715 | 12,414 | 12,801 | 13,063 | 13,085 | 12,700 | 12,770 | 13,079 | 13,021 |

Note: (1) Sales of residential units refer to sale and purchase agreements with payment of stamp duty. These statistics do not include sales of units under the Home Ownership Scheme, the Private Sector Participation Scheme and the Tenants Purchase Scheme except those after payment of premium.

(2) 12-month moving average is calculated by dividing the sum of the figures of the previous 12 months by 12.