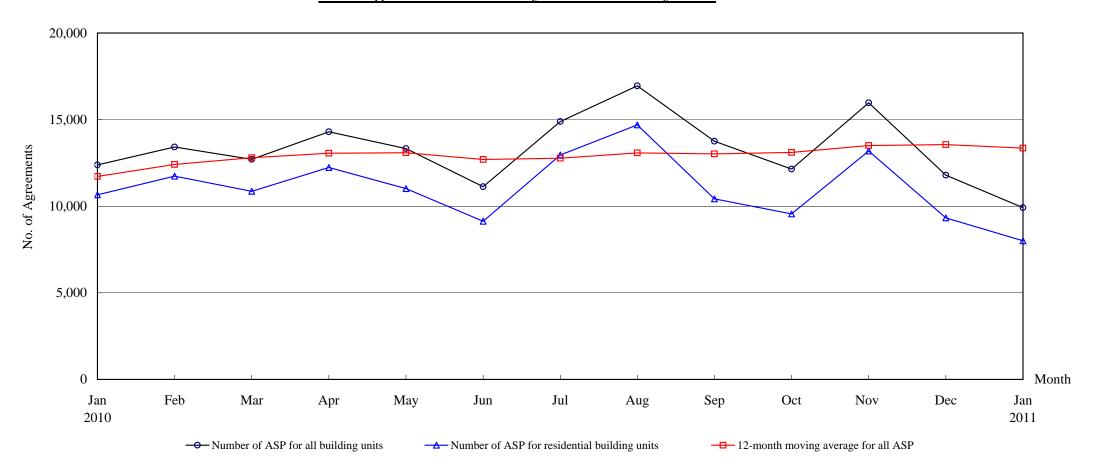

# The Land Registry Chart showing the number of Sale and Purchase Agreements of building units from January 2010 to January 2011

#### Number of Sale and Purchase Agreements of building units

| Year                                             | 2010   |        |        |        |        |        |        |        |        |        |        |        | 2011   |
|--------------------------------------------------|--------|--------|--------|--------|--------|--------|--------|--------|--------|--------|--------|--------|--------|
| Month                                            | Jan    | Feb    | Mar    | Apr    | May    | Jun    | Jul    | Aug    | Sep    | Oct    | Nov    | Dec    | Jan    |
| Number of ASP for all building units             | 12,380 | 13,423 | 12,706 | 14,300 | 13,325 | 11,128 | 14,885 | 16,946 | 13,749 | 12,140 | 15,967 | 11,790 | 9,917  |
| Number of ASP for residential building units (1) | 10,656 | 11,733 | 10,860 | 12,236 | 11,014 | 9,130  | 12,957 | 14,699 | 10,424 | 9,552  | 13,189 | 9,328  | 8,002  |
| 12-month moving average for all ASP (2)          | 11,715 | 12,414 | 12,801 | 13,063 | 13,085 | 12,700 | 12,770 | 13,079 | 13,021 | 13,107 | 13,505 | 13,562 | 13,356 |

Note: (1) Sales of residential units refer to sale and purchase agreements with payment of stamp duty. These statistics do not include sales of units under the Home Ownership Scheme, the Private Sector Participation Scheme and the Tenants Purchase Scheme except those after payment of premium.

(2) 12-month moving average is calculated by dividing the sum of the figures of the previous 12 months by 12.