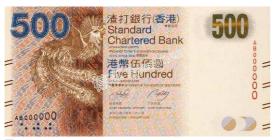

# 2010 New Series Hong Kong Banknotes Designs of \$500 Banknotes

## **Standard Chartered Bank (Hong Kong) Limited**





Front Back

### The Hongkong and Shanghai Banking Corporation Limited





Front Back

#### Bank of China (Hong Kong) Limited





Front Back

#### Note to Editor:

Should you wish to reproduce images of the above banknotes, you are required to strictly observe the requirement that the reproduced images, either in full or in part, in your publication must at least be 25%, either smaller or larger, than the corresponding linear size of the actual banknote (158mmW x 79mmH). Failing to observe such requirement may render you liable to prosecution under section 103 of the Crimes Ordinance.