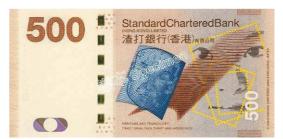

# 2010 New Series Hong Kong Banknotes Designs of \$500 Banknotes

## **Standard Chartered Bank (Hong Kong) Limited**





Front Back

### The Hongkong and Shanghai Banking Corporation Limited





Front Back

#### Bank of China (Hong Kong) Limited





Front Back

#### Note to Editor:

Should you wish to reproduce images of the above banknotes, you are required to strictly observe the requirement that the reproduced images, either in full or in part, in your publication must at least be 25%, either smaller or larger, than the corresponding linear size of the actual banknote (158mmW x 79mmH). Failing to observe such requirement may render you liable to prosecution under section 103 of the Crimes Ordinance.