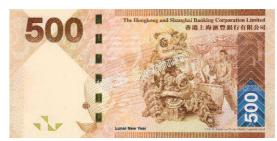

# 2010 New Series Hong Kong Banknotes Designs of \$500 Banknotes

## **Standard Chartered Bank (Hong Kong) Limited**





Front Back

### The Hongkong and Shanghai Banking Corporation Limited





Front Back

#### Bank of China (Hong Kong) Limited





Front Back

#### Note to Editor:

Should you wish to reproduce images of the above banknotes, you are required to strictly observe the requirement that the reproduced images, either in full or in part, in your publication must at least be 25%, either smaller or larger, than the corresponding linear size of the actual banknote (158mmW x 79mmH). Failing to observe such requirement may render you liable to prosecution under section 103 of the Crimes Ordinance.