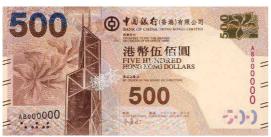

# 2010 New Series Hong Kong Banknotes Designs of \$500 Banknotes

## **Standard Chartered Bank (Hong Kong) Limited**





Front Back

### The Hongkong and Shanghai Banking Corporation Limited





Front Back

#### Bank of China (Hong Kong) Limited





Front Back

#### Note to Editor:

Should you wish to reproduce images of the above banknotes, you are required to strictly observe the requirement that the reproduced images, either in full or in part, in your publication must at least be 25%, either smaller or larger, than the corresponding linear size of the actual banknote (158mmW x 79mmH). Failing to observe such requirement may render you liable to prosecution under section 103 of the Crimes Ordinance.