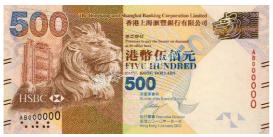

# 2010 New Series Hong Kong Banknotes Designs of \$500 Banknotes

## **Standard Chartered Bank (Hong Kong) Limited**





Front Back

### The Hongkong and Shanghai Banking Corporation Limited





Front Back

#### Bank of China (Hong Kong) Limited





Front Back

#### Note to Editor:

Should you wish to reproduce images of the above banknotes, you are required to strictly observe the requirement that the reproduced images, either in full or in part, in your publication must at least be 25%, either smaller or larger, than the corresponding linear size of the actual banknote (158mmW x 79mmH). Failing to observe such requirement may render you liable to prosecution under section 103 of the Crimes Ordinance.