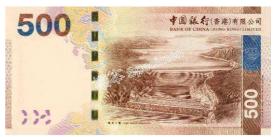

# 2010 New Series Hong Kong Banknotes Designs of \$500 Banknotes

## **Standard Chartered Bank (Hong Kong) Limited**





Front Back

### The Hongkong and Shanghai Banking Corporation Limited





Front Back

#### Bank of China (Hong Kong) Limited





Front Back

#### Note to Editor:

Should you wish to reproduce images of the above banknotes, you are required to strictly observe the requirement that the reproduced images, either in full or in part, in your publication must at least be 25%, either smaller or larger, than the corresponding linear size of the actual banknote (158mmW x 79mmH). Failing to observe such requirement may render you liable to prosecution under section 103 of the Crimes Ordinance.