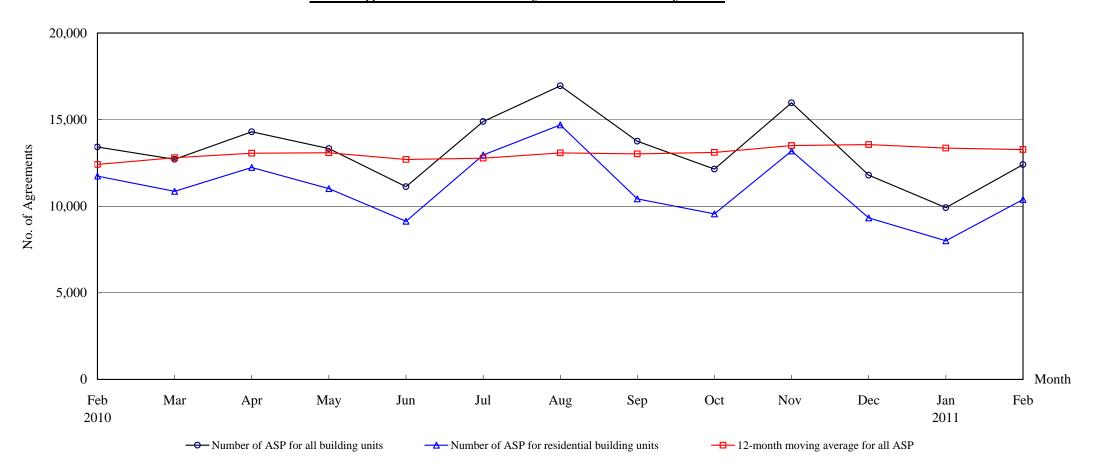

# The Land Registry Chart showing the number of Sale and Purchase Agreements of building units from February 2010 to February 2011

#### Number of Sale and Purchase Agreements of building units

| Year                                             | 2010   |        |        |        |        |        |        |        |        |        |        | 2011   |        |
|--------------------------------------------------|--------|--------|--------|--------|--------|--------|--------|--------|--------|--------|--------|--------|--------|
| Month                                            | Feb    | Mar    | Apr    | May    | Jun    | Jul    | Aug    | Sep    | Oct    | Nov    | Dec    | Jan    | Feb    |
| Number of ASP for all building units             | 13,423 | 12,706 | 14,300 | 13,325 | 11,128 | 14,885 | 16,946 | 13,749 | 12,140 | 15,967 | 11,790 | 9,917  | 12,401 |
| Number of ASP for residential building units (1) | 11,733 | 10,860 | 12,236 | 11,014 | 9,130  | 12,957 | 14,699 | 10,424 | 9,552  | 13,189 | 9,328  | 8,002  | 10,390 |
| 12-month moving average for all ASP (2)          | 12,414 | 12,801 | 13,063 | 13,085 | 12,700 | 12,770 | 13,079 | 13,021 | 13,107 | 13,505 | 13,562 | 13,356 | 13,271 |

Note: (1) Sales of residential units refer to sale and purchase agreements with payment of stamp duty. These statistics do not include sales of units under the Home Ownership Scheme, the Private Sector Participation Scheme and the Tenants Purchase Scheme except those after payment of premium.

(2) 12-month moving average is calculated by dividing the sum of the figures of the previous 12 months by 12.