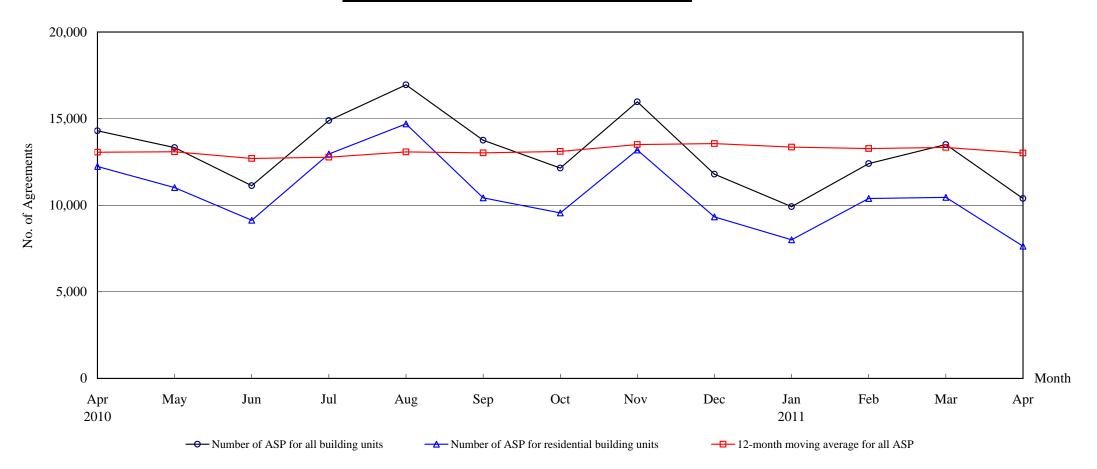

# The Land Registry Chart showing the number of Sale and Purchase Agreements of building units from April 2010 to April 2011

#### Number of Sale and Purchase Agreements of building units

| Year                                             | 2010   |        |        |        |        |        |        |        |        | 2011   |        |        |        |
|--------------------------------------------------|--------|--------|--------|--------|--------|--------|--------|--------|--------|--------|--------|--------|--------|
| Month                                            | Apr    | May    | Jun    | Jul    | Aug    | Sep    | Oct    | Nov    | Dec    | Jan    | Feb    | Mar    | Apr    |
| Number of ASP for all building units             | 14,300 | 13,325 | 11,128 | 14,885 | 16,946 | 13,749 | 12,140 | 15,967 | 11,790 | 9,917  | 12,401 | 13,501 | 10,386 |
| Number of ASP for residential building units (1) | 12,236 | 11,014 | 9,130  | 12,957 | 14,699 | 10,424 | 9,552  | 13,189 | 9,328  | 8,002  | 10,390 | 10,456 | 7,635  |
| 12-month moving average for all ASP (2)          | 13,063 | 13,085 | 12,700 | 12,770 | 13,079 | 13,021 | 13,107 | 13,505 | 13,562 | 13,356 | 13,271 | 13,337 | 13,011 |

Note: (1) Sales of residential units refer to sale and purchase agreements with payment of stamp duty. These statistics do not include sales of units under the Home Ownership Scheme, the Private Sector Participation Scheme and the Tenants Purchase Scheme except those after payment of premium.

(2) 12-month moving average is calculated by dividing the sum of the figures of the previous 12 months by 12.