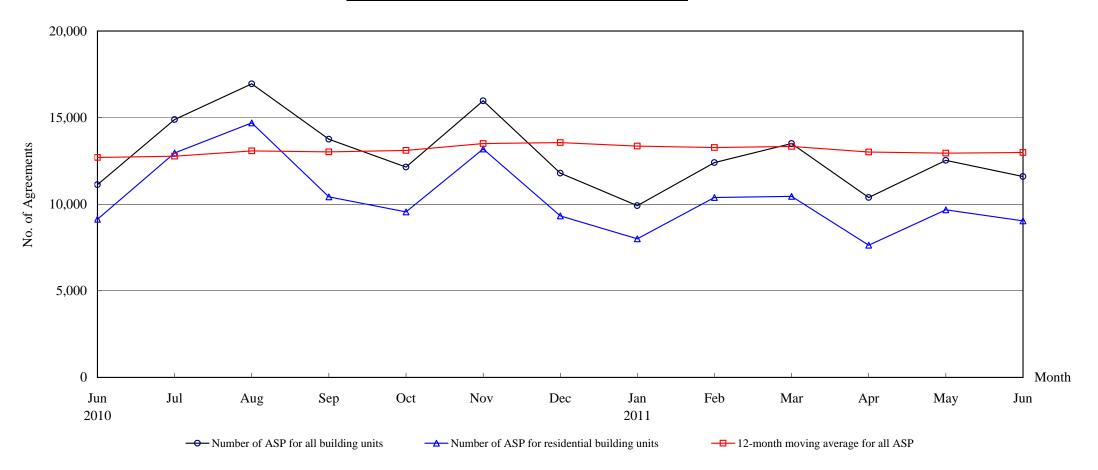

# The Land Registry Chart showing the number of Sale and Purchase Agreements of building units from June 2010 to June 2011

#### Number of Sale and Purchase Agreements of building units

| Year                                             | 2010   |        |        |        |        |        |        | 2011   |        |        |        |        |        |
|--------------------------------------------------|--------|--------|--------|--------|--------|--------|--------|--------|--------|--------|--------|--------|--------|
| Month                                            | Jun    | Jul    | Aug    | Sep    | Oct    | Nov    | Dec    | Jan    | Feb    | Mar    | Apr    | May    | Jun    |
| Number of ASP for all building units             | 11,128 | 14,885 | 16,946 | 13,749 | 12,140 | 15,967 | 11,790 | 9,917  | 12,401 | 13,501 | 10,386 | 12,536 | 11,601 |
| Number of ASP for residential building units (1) | 9,130  | 12,957 | 14,699 | 10,424 | 9,552  | 13,189 | 9,328  | 8,002  | 10,390 | 10,456 | 7,635  | 9,681  | 9,043  |
| 12-month moving average for all ASP (2)          | 12,700 | 12,770 | 13,079 | 13,021 | 13,107 | 13,505 | 13,562 | 13,356 | 13,271 | 13,337 | 13,011 | 12,946 | 12,985 |

Note: (1) Sales of residential units refer to sale and purchase agreements with payment of stamp duty. These statistics do not include sales of units under the Home Ownership Scheme, the Private Sector Participation Scheme and the Tenants Purchase Scheme except those after payment of premium.

(2) 12-month moving average is calculated by dividing the sum of the figures of the previous 12 months by 12.