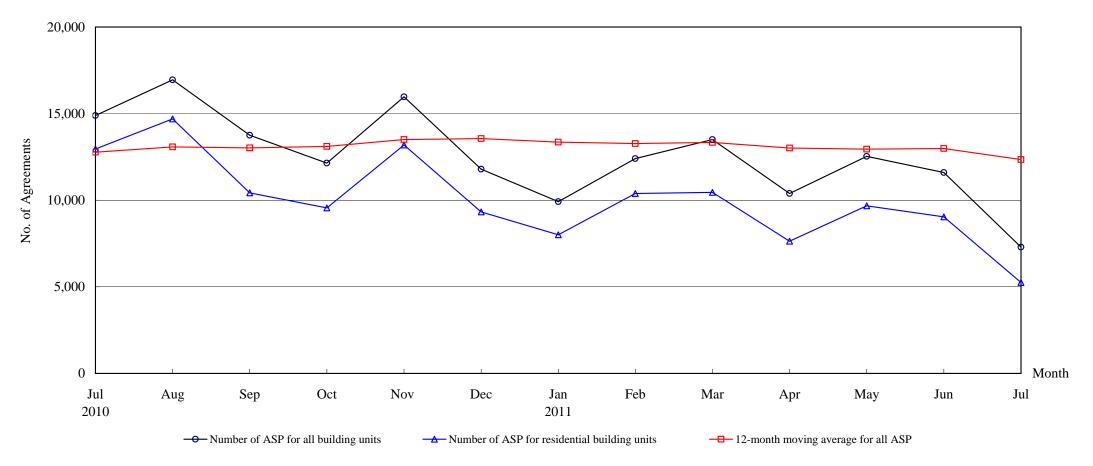

# The Land Registry Chart showing the number of Sale and Purchase Agreements of building units from July 2010 to July 2011

#### Number of Sale and Purchase Agreements of building units

| Year                                             | 2010   |        |        |        |        |        | 2011   |        |        |        |        |        |        |
|--------------------------------------------------|--------|--------|--------|--------|--------|--------|--------|--------|--------|--------|--------|--------|--------|
| Month                                            | Jul    | Aug    | Sep    | Oct    | Nov    | Dec    | Jan    | Feb    | Mar    | Apr    | May    | Jun    | Jul    |
| Number of ASP for all building units             | 14,885 | 16,946 | 13,749 | 12,140 | 15,967 | 11,790 | 9,917  | 12,401 | 13,501 | 10,386 | 12,536 | 11,601 | 7,291  |
| Number of ASP for residential building units (1) | 12,957 | 14,699 | 10,424 | 9,552  | 13,189 | 9,328  | 8,002  | 10,390 | 10,456 | 7,635  | 9,681  | 9,043  | 5,254  |
| 12-month moving average for all ASP (2)          | 12,770 | 13,079 | 13,021 | 13,107 | 13,505 | 13,562 | 13,356 | 13,271 | 13,337 | 13,011 | 12,946 | 12,985 | 12,352 |

Note: (1) Sales of residential units refer to sale and purchase agreements with payment of stamp duty. These statistics do not include sales of units under the Home Ownership Scheme, the Private Sector Participation Scheme and the Tenants Purchase Scheme except those after payment of premium.

(2) 12-month moving average is calculated by dividing the sum of the figures of the previous 12 months by 12.