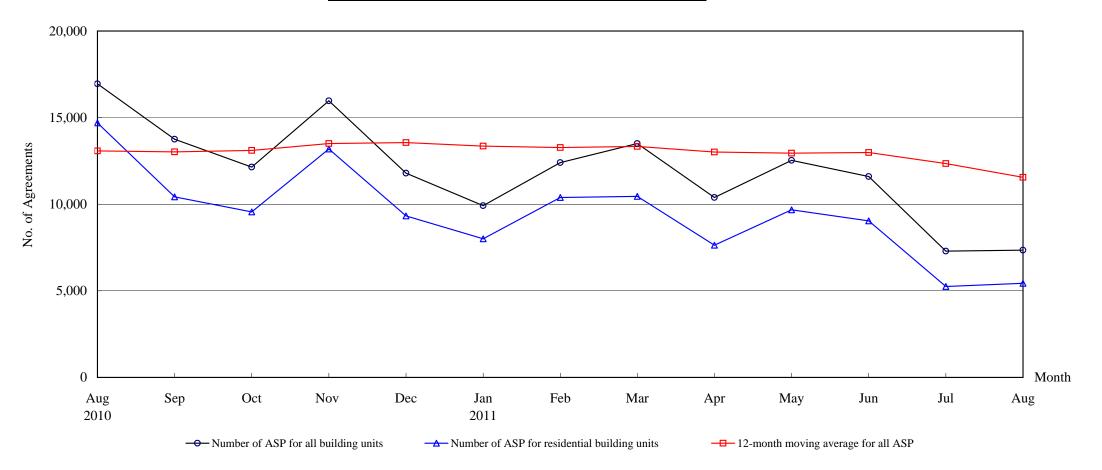

# The Land Registry Chart showing the number of Sale and Purchase Agreements of building units from August 2010 to August 2011

#### Number of Sale and Purchase Agreements of building units

| Year                                             | 2010   |        |        |        |        | 2011   |        |        |        |        |        |        |        |
|--------------------------------------------------|--------|--------|--------|--------|--------|--------|--------|--------|--------|--------|--------|--------|--------|
| Month                                            | Aug    | Sep    | Oct    | Nov    | Dec    | Jan    | Feb    | Mar    | Apr    | May    | Jun    | Jul    | Aug    |
| Number of ASP for all building units             | 16,946 | 13,749 | 12,140 | 15,967 | 11,790 | 9,917  | 12,401 | 13,501 | 10,386 | 12,536 | 11,601 | 7,291  | 7,348  |
| Number of ASP for residential building units (1) | 14,699 | 10,424 | 9,552  | 13,189 | 9,328  | 8,002  | 10,390 | 10,456 | 7,635  | 9,681  | 9,043  | 5,254  | 5,439  |
| 12-month moving average for all ASP (2)          | 13,079 | 13,021 | 13,107 | 13,505 | 13,562 | 13,356 | 13,271 | 13,337 | 13,011 | 12,946 | 12,985 | 12,352 | 11,552 |

Note: (1) Sales of residential units refer to sale and purchase agreements with payment of stamp duty. These statistics do not include sales of units under the Home Ownership Scheme, the Private Sector Participation Scheme and the Tenants Purchase Scheme except those after payment of premium.

(2) 12-month moving average is calculated by dividing the sum of the figures of the previous 12 months by 12.