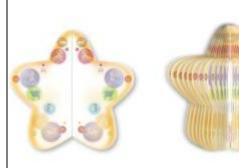

## 4. Young Collectors Bonus Scheme

a Star-Shaped 3D Memo Pad when placing an continue their lifelong interest in collecting order of HK\$100 or above for 2012 stamp stamps, all LSOS members who turn 19 in products by 25 October 2011.