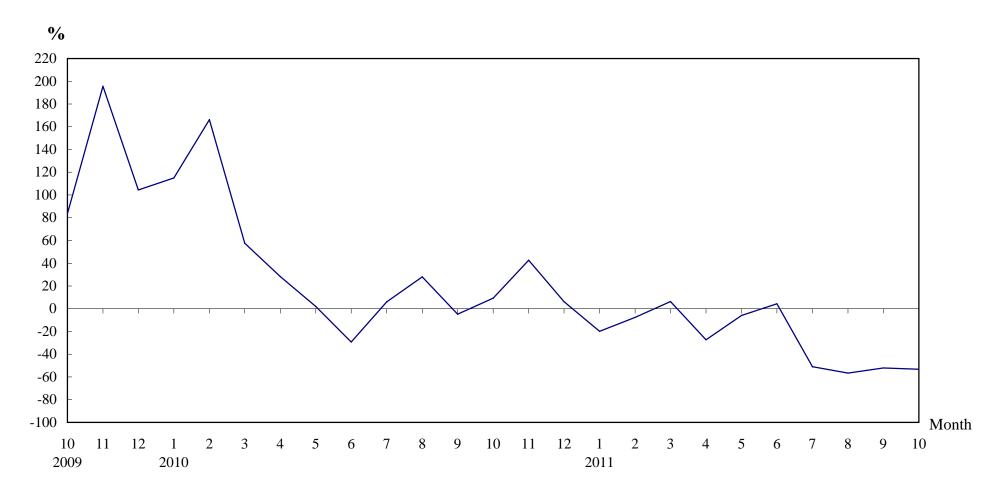

(2) 12-month moving average is calculated by dividing the sum of the figures of the previous 12 months by 12.

The Land Registry Year-on-year Rate of Change in the Number of Sale and Purchase Agreements

Number of Sale and Purchase Agreements of residential and non-residential building units

| Year/Month | Jan    | Feb    | Mar    | Apr    | May    | Jun    | Jul    | Aug    | Sep    | Oct    | Nov    | Dec    |
|------------|--------|--------|--------|--------|--------|--------|--------|--------|--------|--------|--------|--------|
| 2009       | 5,759  | 5,043  | 8,062  | 11,148 | 13,067 | 15,747 | 14,039 | 13,245 | 14,437 | 11,112 | 11,191 | 11,112 |
| 2010       | 12,380 | 13,423 | 12,706 | 14,300 | 13,325 | 11,128 | 14,885 | 16,946 | 13,749 | 12,140 | 15,967 | 11,790 |
| 2011       | 9,917  | 12,401 | 13,501 | 10,386 | 12,536 | 11,601 | 7,291  | 7,348  | 6,579  | 5,675  |        |        |