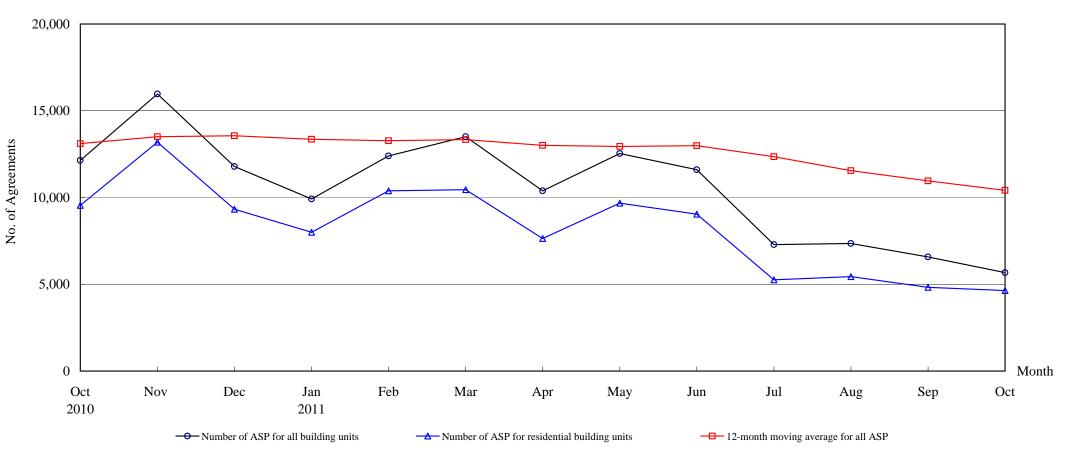

Note : Consideration rounded to the nearest million Hong Kong dollars.

The Land Registry Chart showing the number of Sale and Purchase Agreements of <u>building units from October 2010 to October 2011</u>

### Number of Sale and Purchase Agreements of building units

| Year                                             | 2010   |        |        | 2011   |        |        |        |        |        |        |        |        |        |
|--------------------------------------------------|--------|--------|--------|--------|--------|--------|--------|--------|--------|--------|--------|--------|--------|
| Month                                            | Oct    | Nov    | Dec    | Jan    | Feb    | Mar    | Apr    | May    | Jun    | Jul    | Aug    | Sep    | Oct    |
| Number of ASP for all building units             | 12,140 | 15,967 | 11,790 | 9,917  | 12,401 | 13,501 | 10,386 | 12,536 | 11,601 | 7,291  | 7,348  | 6,579  | 5,675  |
| Number of ASP for residential building units (1) | 9,552  | 13,189 | 9,328  | 8,002  | 10,390 | 10,456 | 7,635  | 9,681  | 9,043  | 5,254  | 5,439  | 4,823  | 4,643  |
| 12-month moving average for all ASP (2)          | 13,107 | 13,505 | 13,562 | 13,356 | 13,271 | 13,337 | 13,011 | 12,946 | 12,985 | 12,352 | 11,552 | 10,955 | 10,416 |

Note : (1) Sales of residential units refer to sale and purchase agreements with payment of stamp duty. These statistics do not include sales of units under the Home Ownership Scheme, the Private Sector Participation Scheme and the Tenants Purchase Scheme except those after payment of premium.

(2) 12-month moving average is calculated by dividing the sum of the figures of the previous 12 months by 12.

The Land Registry Year-on-year Rate of Change in the Number of Sale and Purchase Agreements