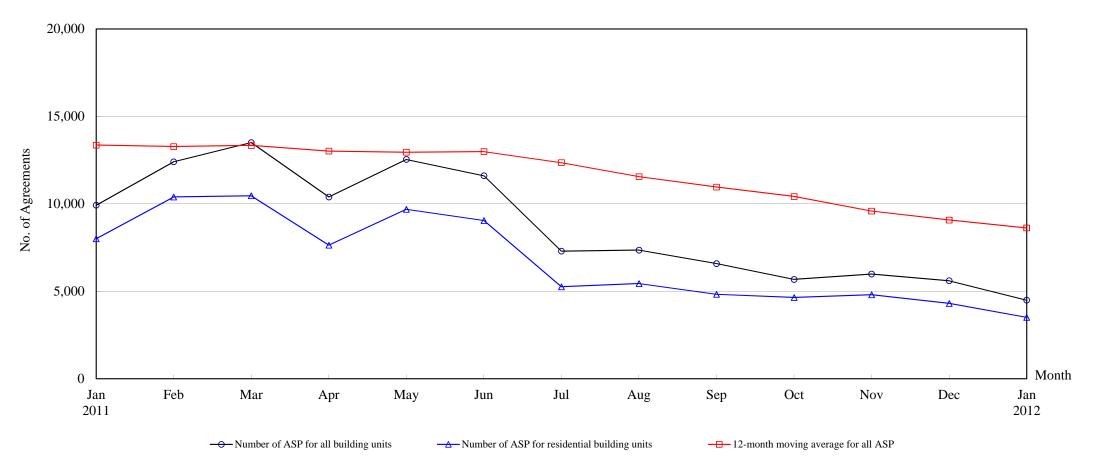

# The Land Registry Chart showing the number of Sale and Purchase Agreements of building units from January 2011 to January 2012

#### Number of Sale and Purchase Agreements of building units

| Year                                             | 2011   |        |        |        |        |        |        |        |        |        |       |       | 2012  |
|--------------------------------------------------|--------|--------|--------|--------|--------|--------|--------|--------|--------|--------|-------|-------|-------|
| Month                                            | Jan    | Feb    | Mar    | Apr    | May    | Jun    | Jul    | Aug    | Sep    | Oct    | Nov   | Dec   | Jan   |
| Number of ASP for all building units             | 9,917  | 12,401 | 13,501 | 10,386 | 12,536 | 11,601 | 7,291  | 7,348  | 6,579  | 5,675  | 5,982 | 5,597 | 4,490 |
| Number of ASP for residential building units (1) | 8,002  | 10,390 | 10,456 | 7,635  | 9,681  | 9,043  | 5,254  | 5,439  | 4,823  | 4,643  | 4,795 | 4,301 | 3,507 |
| 12-month moving average for all ASP (2)          | 13,356 | 13,271 | 13,337 | 13,011 | 12,946 | 12,985 | 12,352 | 11,552 | 10,955 | 10,416 | 9,584 | 9,068 | 8,616 |

Note: (1) Sales of residential units refer to sale and purchase agreements with payment of stamp duty. These statistics do not include sales of units under the Home Ownership Scheme, the Private Sector Participation Scheme and the Tenants Purchase Scheme except those after payment of premium.

(2) 12-month moving average is calculated by dividing the sum of the figures of the previous 12 months by 12.