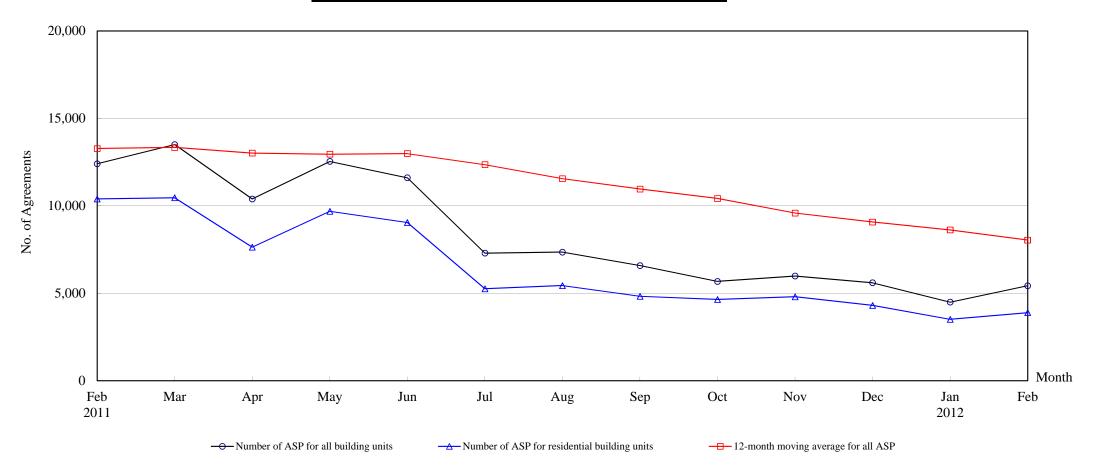

# The Land Registry Chart showing the number of Sale and Purchase Agreements of building units from February 2011 to February 2012

#### Number of Sale and Purchase Agreements of building units

| Year                                             | 2011   |        |        |        |        |        |        |        |        |       |       | 2012  |       |
|--------------------------------------------------|--------|--------|--------|--------|--------|--------|--------|--------|--------|-------|-------|-------|-------|
| Month                                            | Feb    | Mar    | Apr    | May    | Jun    | Jul    | Aug    | Sep    | Oct    | Nov   | Dec   | Jan   | Feb   |
| Number of ASP for all building units             | 12,401 | 13,501 | 10,386 | 12,536 | 11,601 | 7,291  | 7,348  | 6,579  | 5,675  | 5,982 | 5,597 | 4,490 | 5,425 |
| Number of ASP for residential building units (1) | 10,390 | 10,456 | 7,635  | 9,681  | 9,043  | 5,254  | 5,439  | 4,823  | 4,643  | 4,795 | 4,301 | 3,507 | 3,884 |
| 12-month moving average for all ASP (2)          | 13,271 | 13,337 | 13,011 | 12,946 | 12,985 | 12,352 | 11,552 | 10,955 | 10,416 | 9,584 | 9,068 | 8,616 | 8,034 |

Note: (1) Sales of residential units refer to sale and purchase agreements with payment of stamp duty. These statistics do not include sales of units under the Home Ownership Scheme, the Private Sector Participation Scheme and the Tenants Purchase Scheme except those after payment of premium.

(2) 12-month moving average is calculated by dividing the sum of the figures of the previous 12 months by 12.