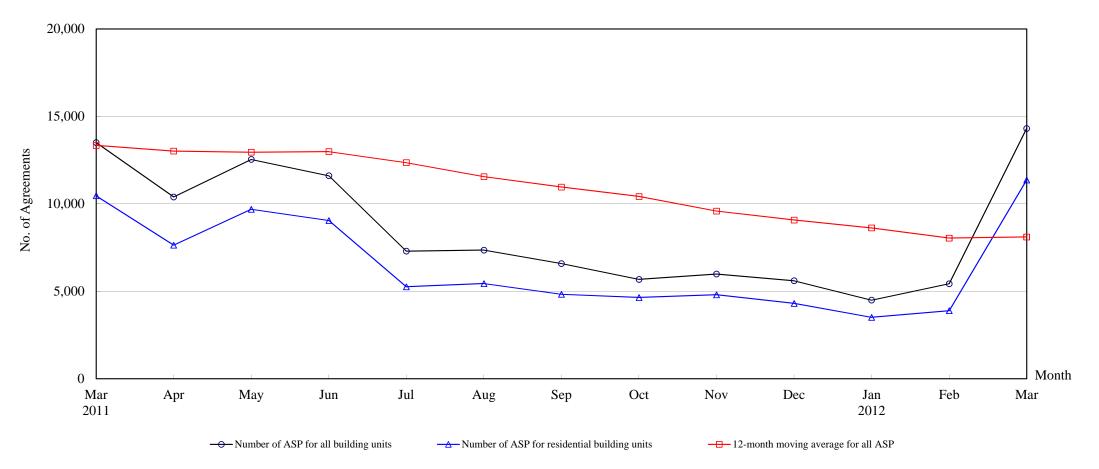

# The Land Registry Chart showing the number of Sale and Purchase Agreements of building units from March 2011 to March 2012

#### Number of Sale and Purchase Agreements of building units

| Year                                             | 2011   | 2011   |        |        |        |        |        |        |       |       | 2012  |       |        |  |
|--------------------------------------------------|--------|--------|--------|--------|--------|--------|--------|--------|-------|-------|-------|-------|--------|--|
| Month                                            | Mar    | Apr    | May    | Jun    | Jul    | Aug    | Sep    | Oct    | Nov   | Dec   | Jan   | Feb   | Mar    |  |
| Number of ASP for all building units             | 13,501 | 10,386 | 12,536 | 11,601 | 7,291  | 7,348  | 6,579  | 5,675  | 5,982 | 5,597 | 4,490 | 5,425 | 14,306 |  |
| Number of ASP for residential building units (1) | 10,456 | 7,635  | 9,681  | 9,043  | 5,254  | 5,439  | 4,823  | 4,643  | 4,795 | 4,301 | 3,507 | 3,884 | 11,358 |  |
| 12-month moving average for all ASP (2)          | 13,337 | 13,011 | 12,946 | 12,985 | 12,352 | 11,552 | 10,955 | 10,416 | 9,584 | 9,068 | 8,616 | 8,034 | 8,101  |  |

Note: (1) Sales of residential units refer to sale and purchase agreements with payment of stamp duty. These statistics do not include sales of units under the Home Ownership Scheme, the Private Sector Participation Scheme and the Tenants Purchase Scheme except those after payment of premium.

(2) 12-month moving average is calculated by dividing the sum of the figures of the previous 12 months by 12.