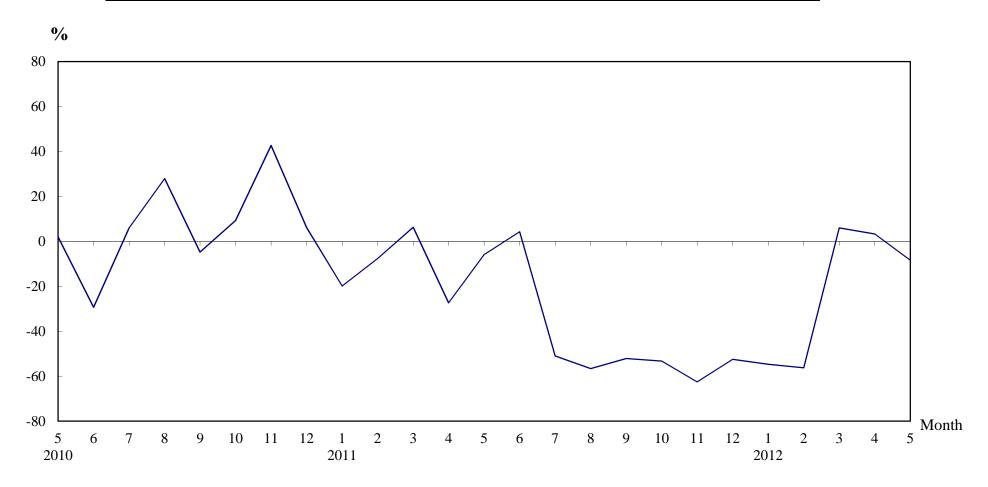

| Year/Month | Jan    | Feb    | Mar    | Apr    | May    | Jun    | Jul    | Aug    | Sep    | Oct    | Nov    | Dec    |
|------------|--------|--------|--------|--------|--------|--------|--------|--------|--------|--------|--------|--------|
| 2010       | 12,380 | 13,423 | 12,706 | 14,300 | 13,325 | 11,128 | 14,885 | 16,946 | 13,749 | 12,140 | 15,967 | 11,790 |
| 2011       | 9,917  | 12,401 | 13,501 | 10,386 | 12,536 | 11,601 | 7,291  | 7,348  | 6,579  | 5,675  | 5,982  | 5,597  |
| 2012       | 4,490  | 5,425  | 14,306 | 10,728 | 11,484 |        |        |        |        |        |        |        |