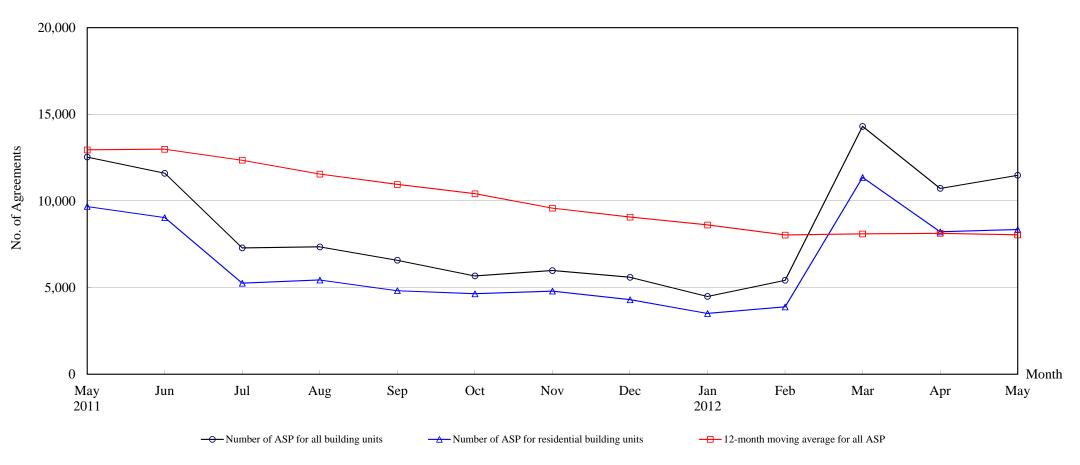

## The Land Registry Chart showing the number of Sale and Purchase Agreements of <u>building units from May 2011 to May 2012</u>

#### Number of Sale and Purchase Agreements of building units

| Year                                                        | 2011   |        |        |        |        |        |       |       | 2012  |       |        |        |        |
|-------------------------------------------------------------|--------|--------|--------|--------|--------|--------|-------|-------|-------|-------|--------|--------|--------|
| Month                                                       | May    | Jun    | Jul    | Aug    | Sep    | Oct    | Nov   | Dec   | Jan   | Feb   | Mar    | Apr    | May    |
| Number of ASP for all building units                        | 12,536 | 11,601 | 7,291  | 7,348  | 6,579  | 5,675  | 5,982 | 5,597 | 4,490 | 5,425 | 14,306 | 10,728 | 11,484 |
| Number of ASP for residential building units <sup>(1)</sup> | 9,681  | 9,043  | 5,254  | 5,439  | 4,823  | 4,643  | 4,795 | 4,301 | 3,507 | 3,884 | 11,358 | 8,217  | 8,349  |
| 12-month moving average for all ASP (2)                     | 12,946 | 12,985 | 12,352 | 11,552 | 10,955 | 10,416 | 9,584 | 9,068 | 8,616 | 8,034 | 8,101  | 8,130  | 8,042  |

Note: (1) Sales of residential units refer to sale and purchase agreements with payment of stamp duty. These statistics do not include sales of units under the Home Ownership Scheme, the Private Sector Participation Scheme and the Tenants Purchase Scheme except those after payment of premium.

(2) 12-month moving average is calculated by dividing the sum of the figures of the previous 12 months by 12.

The Land RegistryYear-on-year Rate of Change in the Number of Sale and Purchase Agreements

Number of Sale and Purchase Agreements of residential and non-residential building units