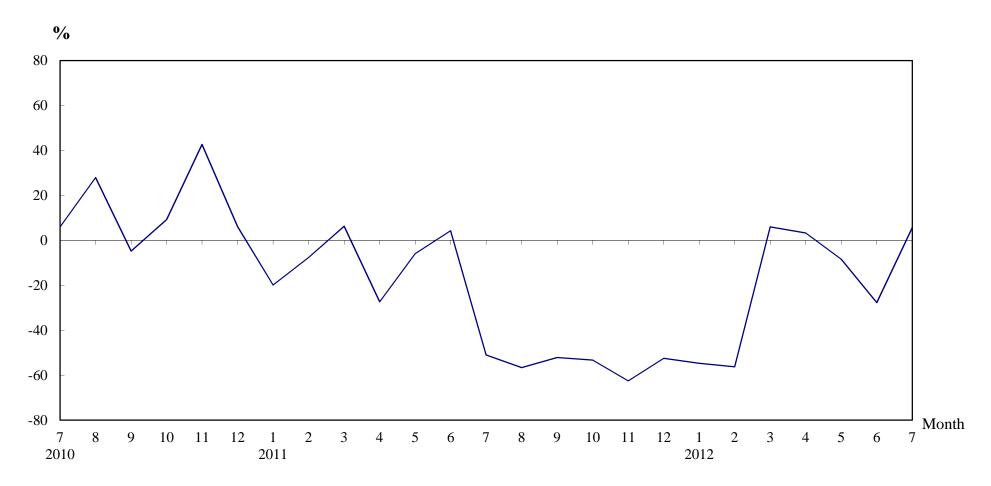

| Year/Month | Jan    | Feb    | Mar    | Apr    | May    | Jun    | Jul    | Aug    | Sep    | Oct    | Nov    | Dec    |
|------------|--------|--------|--------|--------|--------|--------|--------|--------|--------|--------|--------|--------|
| 2010       | 12,380 | 13,423 | 12,706 | 14,300 | 13,325 | 11,128 | 14,885 | 16,946 | 13,749 | 12,140 | 15,967 | 11,790 |
| 2011       | 9,917  | 12,401 | 13,501 | 10,386 | 12,536 | 11,601 | 7,291  | 7,348  | 6,579  | 5,675  | 5,982  | 5,597  |
| 2012       | 4,490  | 5,425  | 14,306 | 10,728 | 11,484 | 8,389  | 7,706  |        |        |        |        |        |