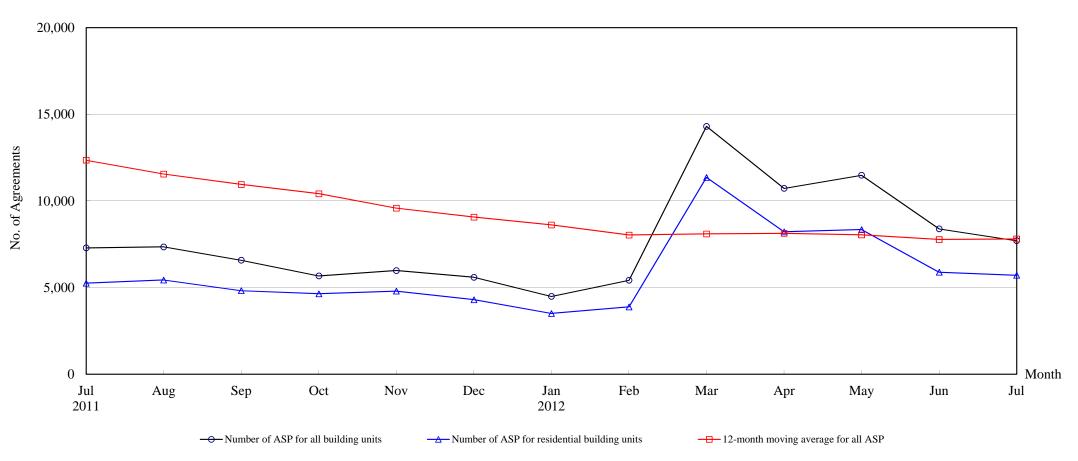

## The Land Registry Chart showing the number of Sale and Purchase Agreements of <u>building units from July 2011 to July 2012</u>

### Number of Sale and Purchase Agreements of building units

| Year                                                        | 2011   | 2011   |        |        |       |       |       |       |        |        |        |       |       |
|-------------------------------------------------------------|--------|--------|--------|--------|-------|-------|-------|-------|--------|--------|--------|-------|-------|
| Month                                                       | Jul    | Aug    | Sep    | Oct    | Nov   | Dec   | Jan   | Feb   | Mar    | Apr    | May    | June  | July  |
| Number of ASP for all building units                        | 7,291  | 7,348  | 6,579  | 5,675  | 5,982 | 5,597 | 4,490 | 5,425 | 14,306 | 10,728 | 11,484 | 8,389 | 7,706 |
| Number of ASP for residential building units <sup>(1)</sup> | 5,254  | 5,439  | 4,823  | 4,643  | 4,795 | 4,301 | 3,507 | 3,884 | 11,358 | 8,217  | 8,349  | 5,886 | 5,709 |
| 12-month moving average for all ASP (2)                     | 12,352 | 11,552 | 10,955 | 10,416 | 9,584 | 9,068 | 8,616 | 8,034 | 8,101  | 8,130  | 8,042  | 7,775 | 7,809 |

Note : (1) Sales of residential units refer to sale and purchase agreements with payment of stamp duty. These statistics do not include sales of units under the Home Ownership Scheme, the Private Sector Participation Scheme and the Tenants Purchase Scheme except those after payment of premium.

(2) 12-month moving average is calculated by dividing the sum of the figures of the previous 12 months by 12.

The Land RegistryYear-on-year Rate of Change in the Number of Sale and Purchase Agreements

Number of Sale and Purchase Agreements of residential and non-residential building units