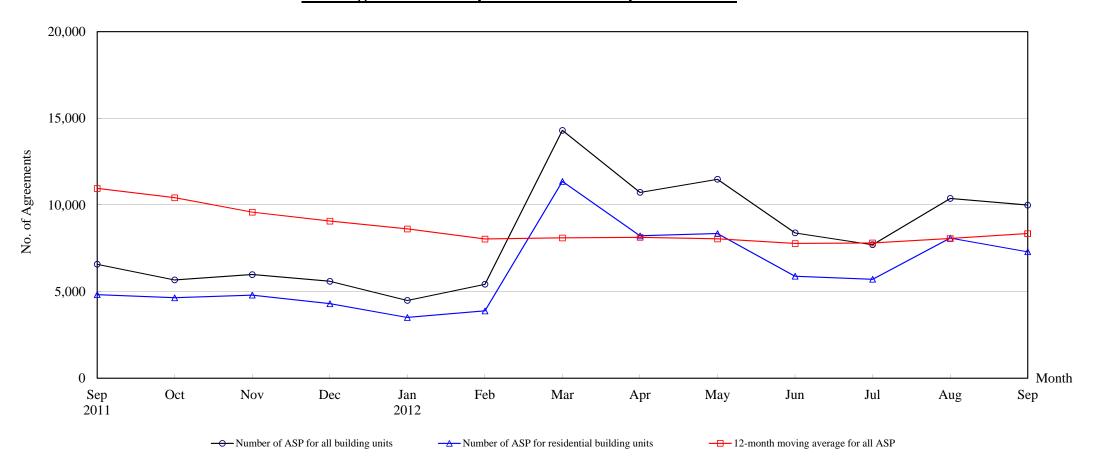

# The Land Registry Chart showing the number of Sale and Purchase Agreements of building units from September 2011 to September 2012

#### Number of Sale and Purchase Agreements of building units

| Year                                             | 2011   |        |       |       | 2012  |       |        |        |        |       |       |        |       |
|--------------------------------------------------|--------|--------|-------|-------|-------|-------|--------|--------|--------|-------|-------|--------|-------|
| Month                                            | Sep    | Oct    | Nov   | Dec   | Jan   | Feb   | Mar    | Apr    | May    | Jun   | Jul   | Aug    | Sep   |
| Number of ASP for all building units             | 6,579  | 5,675  | 5,982 | 5,597 | 4,490 | 5,425 | 14,306 | 10,728 | 11,484 | 8,389 | 7,706 | 10,377 | 9,990 |
| Number of ASP for residential building units (1) | 4,823  | 4,643  | 4,795 | 4,301 | 3,507 | 3,884 | 11,358 | 8,217  | 8,349  | 5,886 | 5,709 | 8,087  | 7,301 |
| 12-month moving average for all ASP (2)          | 10,955 | 10,416 | 9,584 | 9,068 | 8,616 | 8,034 | 8,101  | 8,130  | 8,042  | 7,775 | 7,809 | 8,062  | 8,346 |

Note: (1) Sales of residential units refer to sale and purchase agreements with payment of stamp duty. These statistics do not include sales of units under the Home Ownership Scheme, the Private Sector Participation Scheme and the Tenants Purchase Scheme except those after payment of premium.

(2) 12-month moving average is calculated by dividing the sum of the figures of the previous 12 months by 12.