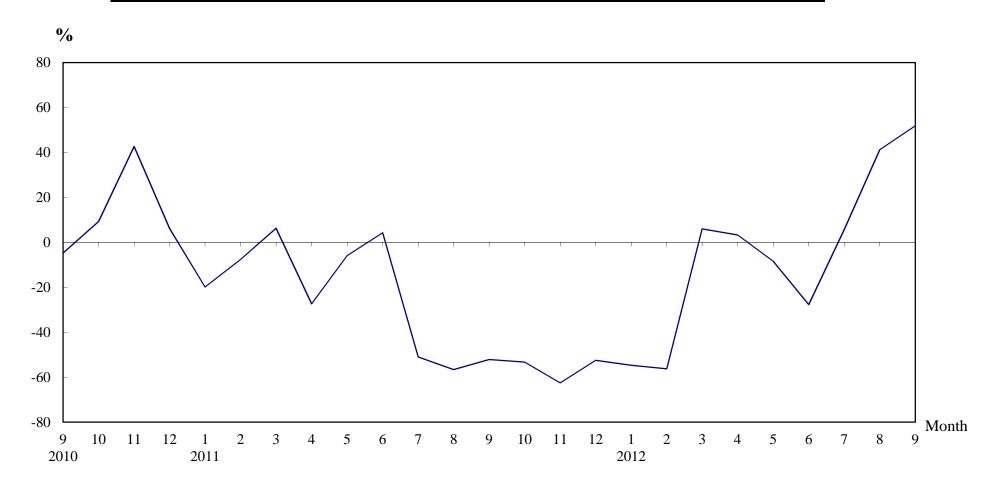

### Number of Sale and Purchase Agreements of residential and non-residential building units

| Year/Month | Jan    | Feb    | Mar    | Apr    | May    | Jun    | Jul    | Aug    | Sep    | Oct    | Nov    | Dec    |
|------------|--------|--------|--------|--------|--------|--------|--------|--------|--------|--------|--------|--------|
| 2010       | 12,380 | 13,423 | 12,706 | 14,300 | 13,325 | 11,128 | 14,885 | 16,946 | 13,749 | 12,140 | 15,967 | 11,790 |
| 2011       | 9,917  | 12,401 | 13,501 | 10,386 | 12,536 | 11,601 | 7,291  | 7,348  | 6,579  | 5,675  | 5,982  | 5,597  |
| 2012       | 4,490  | 5,425  | 14,306 | 10,728 | 11,484 | 8,389  | 7,706  | 10,377 | 9,990  |        |        |        |