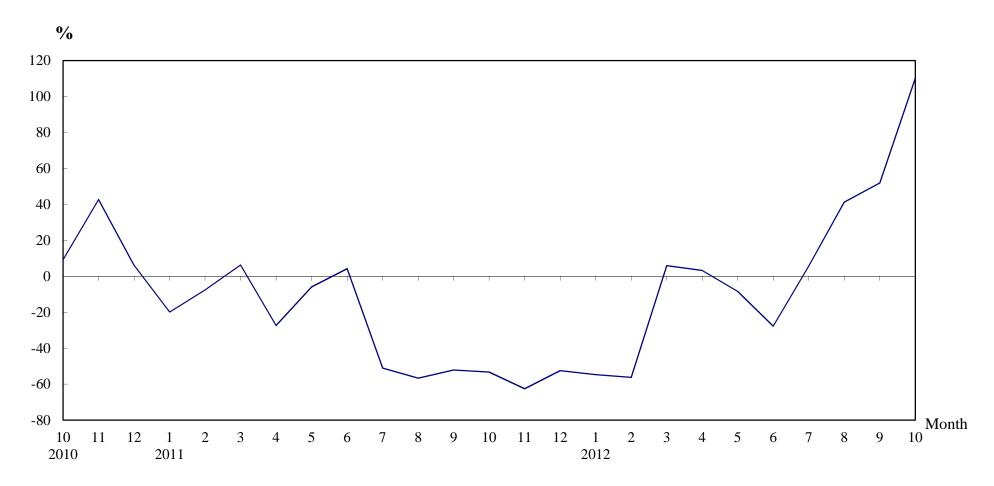

| Year/Month | Jan    | Feb    | Mar    | Apr    | May    | Jun    | Jul    | Aug    | Sep    | Oct    | Nov    | Dec    |
|------------|--------|--------|--------|--------|--------|--------|--------|--------|--------|--------|--------|--------|
| 2010       | 12,380 | 13,423 | 12,706 | 14,300 | 13,325 | 11,128 | 14,885 | 16,946 | 13,749 | 12,140 | 15,967 | 11,790 |
| 2011       | 9,917  | 12,401 | 13,501 | 10,386 | 12,536 | 11,601 | 7,291  | 7,348  | 6,579  | 5,675  | 5,982  | 5,597  |
| 2012       | 4,490  | 5,425  | 14,306 | 10,728 | 11,484 | 8,389  | 7,706  | 10,377 | 9,990  | 11,928 |        |        |