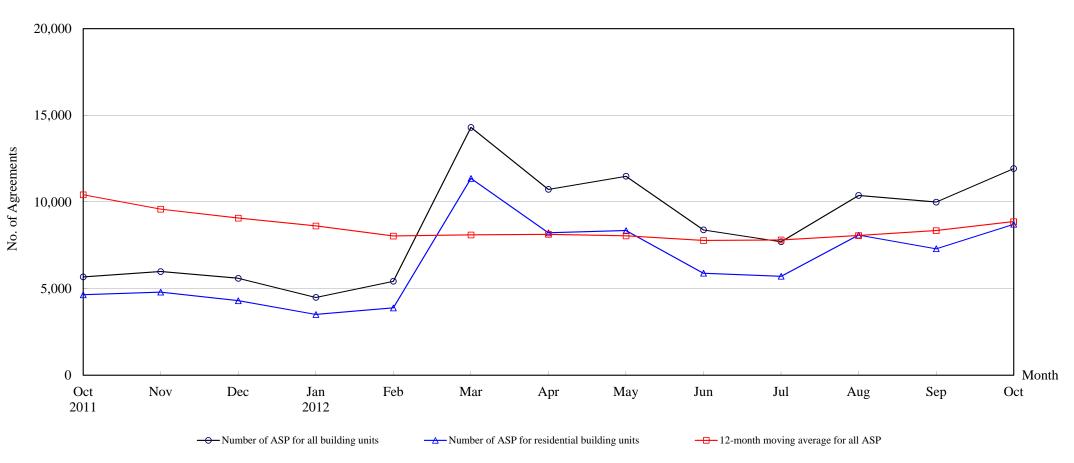

## The Land Registry Chart showing the number of Sale and Purchase Agreements of <u>building units from October 2011 to October 2012</u>

#### Number of Sale and Purchase Agreements of building units

| Year                                                        | 2011   |       |       | 2012  |       |        |        |        |       |       |        |       |        |
|-------------------------------------------------------------|--------|-------|-------|-------|-------|--------|--------|--------|-------|-------|--------|-------|--------|
| Month                                                       | Oct    | Nov   | Dec   | Jan   | Feb   | Mar    | Apr    | May    | Jun   | Jul   | Aug    | Sep   | Oct    |
| Number of ASP for all building units                        | 5,675  | 5,982 | 5,597 | 4,490 | 5,425 | 14,306 | 10,728 | 11,484 | 8,389 | 7,706 | 10,377 | 9,990 | 11,928 |
| Number of ASP for residential building units <sup>(1)</sup> | 4,643  | 4,795 | 4,301 | 3,507 | 3,884 | 11,358 | 8,217  | 8,349  | 5,886 | 5,709 | 8,087  | 7,301 | 8,714  |
| 12-month moving average for all ASP (2)                     | 10,416 | 9,584 | 9,068 | 8,616 | 8,034 | 8,101  | 8,130  | 8,042  | 7,775 | 7,809 | 8,062  | 8,346 | 8,867  |

Note: (1) Sales of residential units refer to sale and purchase agreements with payment of stamp duty. These statistics do not include sales of units under the Home Ownership Scheme, the Private Sector Participation Scheme and the Tenants Purchase Scheme except those after payment of premium.

(2) 12-month moving average is calculated by dividing the sum of the figures of the previous 12 months by 12.

The Land RegistryYear-on-year Rate of Change in the Number of Sale and Purchase Agreements

Number of Sale and Purchase Agreements of residential and non-residential building units