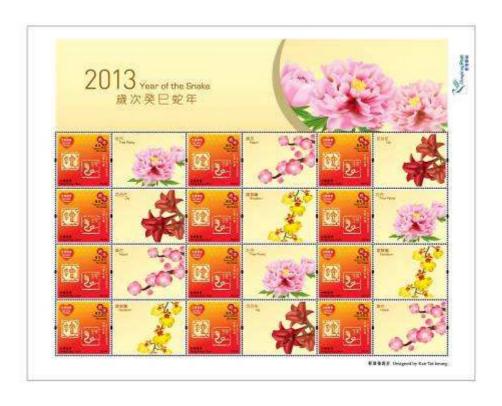

## <u>Special Stamp Product –</u> <u>Heartwarming Stamps (2013 Version) "Year of the Snake" Mini-pane</u> (21 February 2013)

The special stamp product - Heartwarming Stamps (2013 Version) "Year of the Snake" Mini-pane" is designed by Mr. Kan Tai-keung and printed in lithography by Cartor Security Printing of France.

## <u>Heartwarming Stamps (2013 Version)</u> <u>"Year of the Snake" Mini-pane</u>

Heartwarming Stamps (2013 Version) "Year of the Snake" Mini-pane (Local Mail Postage)

Heartwarming Stamps (2013 Version) "Year of the Snake" Mini-pane (Air Mail Postage)