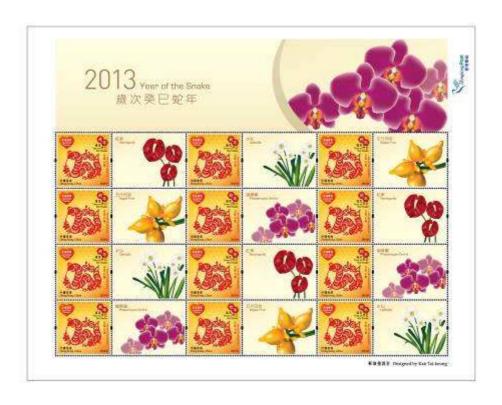

## <u>Special Stamp Product –</u> <u>Heartwarming Stamps (2013 Version) "Year of the Snake" Mini-pane</u> (21 February 2013)

The special stamp product - Heartwarming Stamps (2013 Version) "Year of the Snake" Mini-pane" is designed by Mr. Kan Tai-keung and printed in lithography by Cartor Security Printing of France.

## <u>Heartwarming Stamps (2013 Version)</u> <u>"Year of the Snake" Mini-pane</u>

Heartwarming Stamps (2013 Version) "Year of the Snake" Mini-pane (Local Mail Postage)

Heartwarming Stamps (2013 Version) "Year of the Snake" Mini-pane (Air Mail Postage)