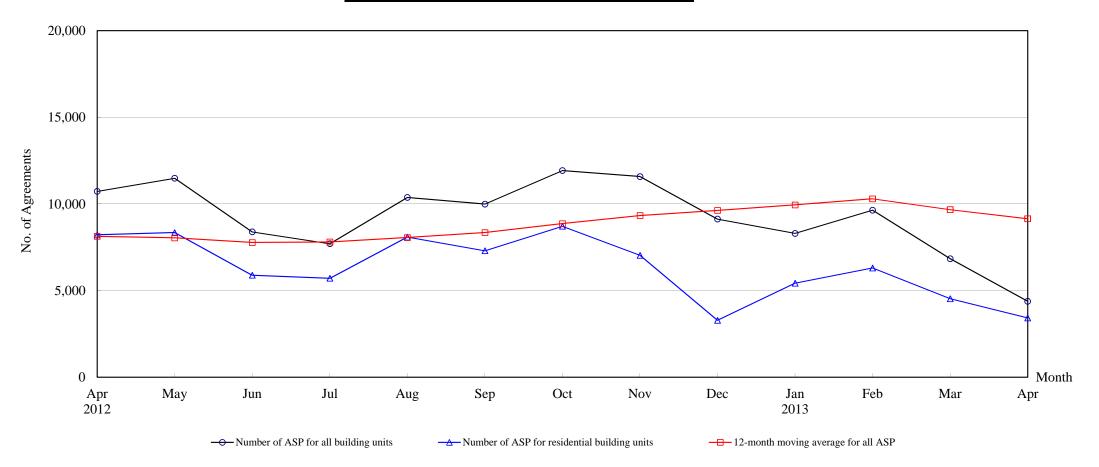

# The Land Registry Chart showing the number of Sale and Purchase Agreements of building units from April 2012 to April 2013

#### Number of Sale and Purchase Agreements of building units

| Year                                             | 2012   |        |       |       |        |       |        |        |       | 2013  |        |       |       |
|--------------------------------------------------|--------|--------|-------|-------|--------|-------|--------|--------|-------|-------|--------|-------|-------|
| Month                                            | Apr    | May    | Jun   | Jul   | Aug    | Sep   | Oct    | Nov    | Dec   | Jan   | Feb    | Mar   | Apr   |
| Number of ASP for all building units             | 10,728 | 11,484 | 8,389 | 7,706 | 10,377 | 9,990 | 11,928 | 11,581 | 9,129 | 8,302 | 9,643  | 6,841 | 4,387 |
| Number of ASP for residential building units (1) | 8,217  | 8,349  | 5,886 | 5,709 | 8,087  | 7,301 | 8,714  | 7,035  | 3,286 | 5,430 | 6,307  | 4,534 | 3,427 |
| 12-month moving average for all ASP (2)          | 8,130  | 8,042  | 7,775 | 7,809 | 8,062  | 8,346 | 8,867  | 9,333  | 9,628 | 9,945 | 10,297 | 9,675 | 9,146 |

Note: (1) Sales of residential units refer to sale and purchase agreements with payment of stamp duty. These statistics do not include sales of units under the Home Ownership Scheme, the Private Sector Participation Scheme and the Tenants Purchase Scheme except those after payment of premium.

(2) 12-month moving average is calculated by dividing the sum of the figures of the previous 12 months by 12.