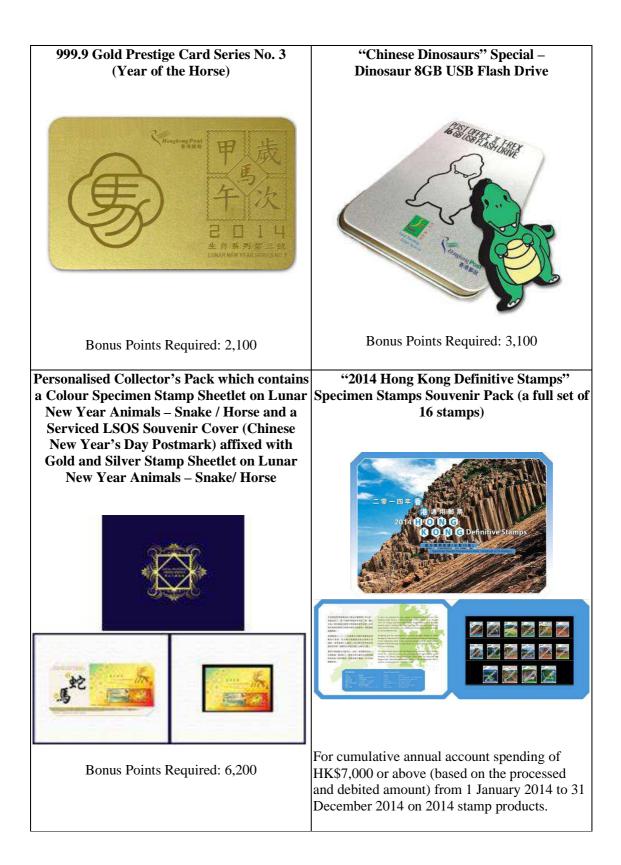

### 2. Member Reward Scheme

New members with a minimum order of HK\$50 for 2014 stamp products by 18 October 2013 will receive a **2014 Stamp Issue Calendar Card**. Existing members with a minimum order of HK\$50 for 2014 stamp products by 18 October 2013 will receive a **Lunar New Year Animal Series No. 3 (Year of the Horse) Souvenir Card or 200 bonus points**.