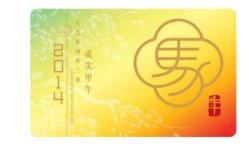

### 3. Thank You Perk

2013 LSOS members who renew their membership and place a minimum order of HK\$50 for 2014 stamp products by 18 October 2013 will receive the **Year of the Horse Red Packets** (a pack of 20 pieces).