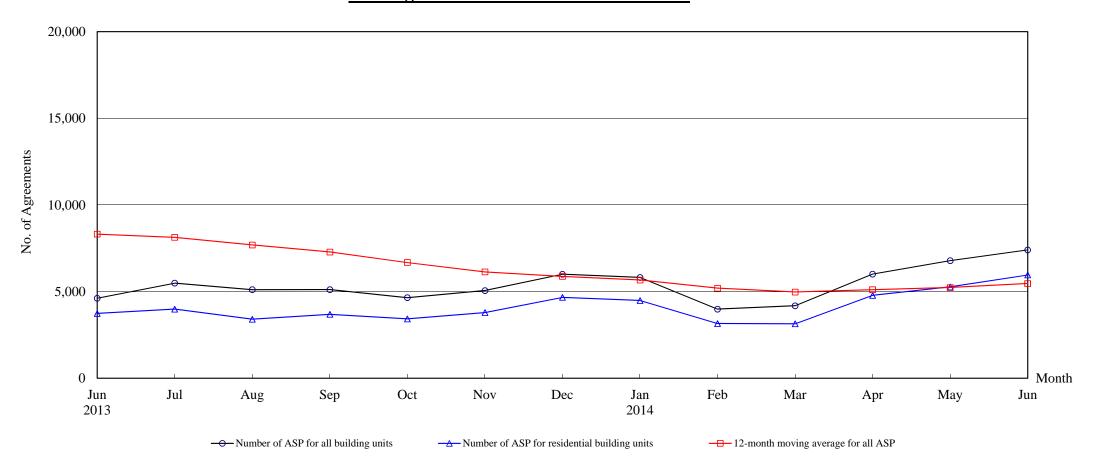

# The Land Registry Chart showing the number of Sale and Purchase Agreements of building units from June 2013 to June 2014

#### Number of Sale and Purchase Agreements of building units

| Year                                             | 2013  |       |       |       |       |       |       | 2014  |       |       |       |       |       |
|--------------------------------------------------|-------|-------|-------|-------|-------|-------|-------|-------|-------|-------|-------|-------|-------|
| Month                                            | Jun   | Jul   | Aug   | Sep   | Oct   | Nov   | Dec   | Jan   | Feb   | Mar   | Apr   | May   | June  |
| Number of ASP for all building units             | 4,616 | 5,489 | 5,111 | 5,114 | 4,648 | 5,061 | 6,003 | 5,817 | 3,987 | 4,184 | 6,012 | 6,785 | 7,404 |
| Number of ASP for residential building units (1) | 3,740 | 3,986 | 3,407 | 3,686 | 3,426 | 3,790 | 4,667 | 4,488 | 3,159 | 3,141 | 4,781 | 5,270 | 5,960 |
| 12-month moving average for all ASP (2)          | 8,316 | 8,131 | 7,692 | 7,286 | 6,679 | 6,136 | 5,875 | 5,668 | 5,197 | 4,975 | 5,111 | 5,236 | 5,468 |

Note: (1) Sales of residential units refer to sale and purchase agreements with payment of stamp duty. These statistics do not include sales of units under the Home Ownership Scheme, the Private Sector Participation Scheme and the Tenants Purchase Scheme unless the premium of the unit concerned has been paid after the sale restriction period.

(2) 12-month moving average is calculated by dividing the sum of the figures of the previous 12 months by 12.